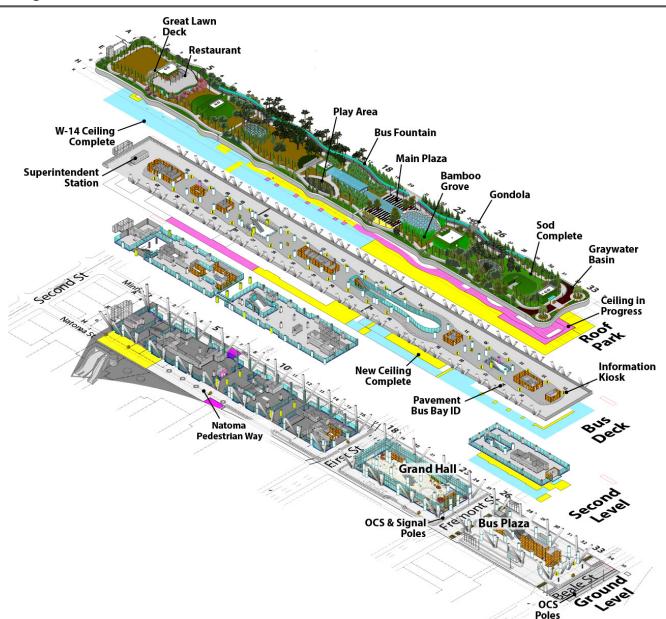

# Update on Temporary Closure of Salesforce Transit Center

March 12, 2019





# Steps to Reopen

- ✓ Repair beams on Fremont Street & proactively reinforce similarly designed area at First Street
- ✓ Conduct exhaustive review of facility
- ✓ Fully cooperate with independent review by the Metropolitan Transportation Commission
- ✓ Complete a facility-wide life & safety reinspection program with city and state oversight
- ✓ Open facility & resume transit operations



# Girder Remediation Detail





# Facility-Wide Validation Framework





# Facility-Wide Validation Framework

- Reaffirm Structural Integrity of Building
- Review Tests & Inspection Records completed in March
- Building Management Systems Commissioning completed in April
- Revalidate Full Fire & Life Safety Systems completed in May
- Re-Occupancy Readiness Strategy



# Facility-wide Validation

### Full Building Structural Health Check

Evaluation Criteria

Focusing on: Plate Thickness, Flame Cut Edges/Corners, Welding, Plate Toughness, High Tensile Stress

### Design & Fabrication Details

Review Typical framing bays at Each Level to identify members/connections that warrant further consideration.

### **Construction Submittals**

Identify specific piece marks and review matching mill certificates, piece drawings, Request for Information (RFIs), and fabr