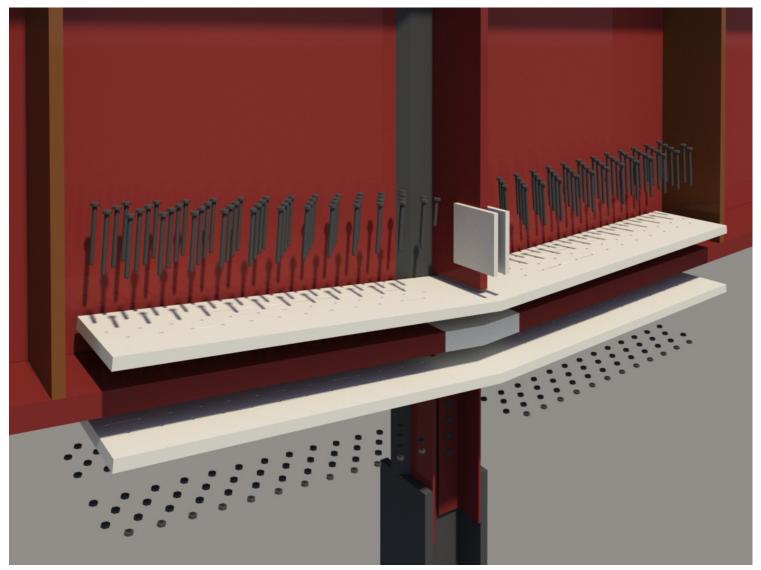

# Update on Temporary Closure of Salesforce Transit Center

March 12, 2019





# Steps to Reopen

- ✓ Repair beams on Fremont Street & proactively reinforce similarly designed area at First Street
- ✓ Conduct exhaustive review of facility
- ✓ Fully cooperate with independent review by the Metropolitan Transportation Commission
- ✓ Complete a facility-wide life & safety reinspection program with city and state oversight
- ✓ Open facility & resume transit operations



# Girder Remediation Detail





# Facility-Wide Validation Framework





# Facility-Wide Validation Framework

- Reaffirm Structural Integrity of Building
- Review Tests & Inspection Records completed in March
- Building Management Systems Commissioning completed in April
- Revalidate Full Fire & Life Safety Systems completed in May
- Re-Occupancy Readiness Strategy



# Facility-wide Validation

### Full Building Structural Health Check

Evaluation Criteria

Focusing on: Plate Thickness, Flame Cut Edges/Corners, Welding, Plate Toughness, High Tensile Stress

### Design & Fabrication Details

Review Typical framing bays at Each Level to identify members/connections that warrant further consideration.

### **Construction Submittals**

Identify specific piece marks and review matching mill certificates, piece drawings