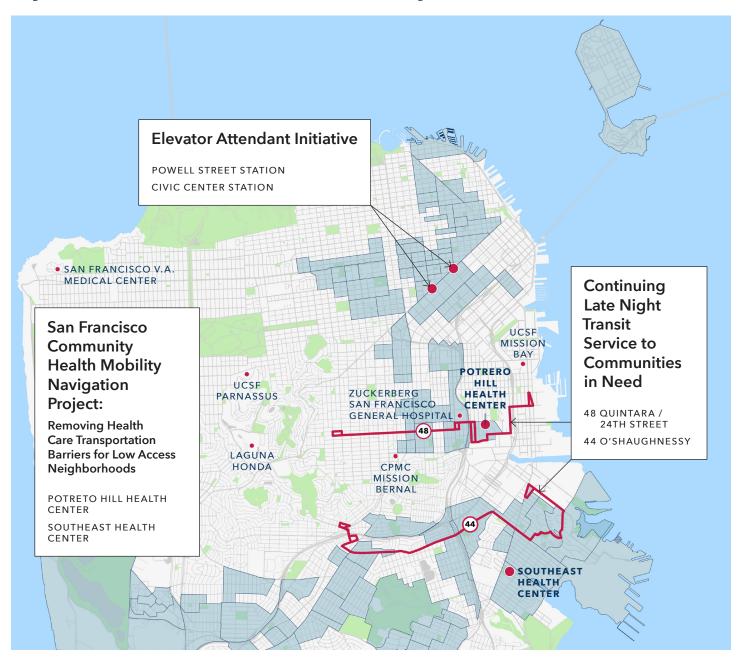

#### **Prioritization Process.**

In response to the call for projects for SF LTP funds, we received three project applications, requesting \$4,606,000, which at the time exceeded the original fund estimate by about \$6,000. Attachment 3 provides a brief description of the applications received, Attachment 4 maps the three projects and shows their proximity to San Francisco's Communities of Concern, and Attachment 5 contains project summary sheets with scope, schedule, cost and funding information.

Attachment 3 – Applications Received

Attachment 4 – Map of Proposed Projects Recommended for Cycle 1 SF LTP

Attachment 5 – Project Summary Sheets

Attachment 6 – Proposed Staff Recommendations