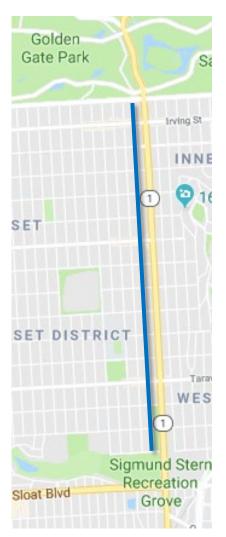

## 20<sup>th</sup> Avenue Neighborway (SFMTA) – Construction

- Prop K request: \$560,000
- Bicycle and pedestrian safety improvements, between Golden Gate Park and Stern Grove
  - Upgrade existing sharrows to designated bike lanes
  - Daylighting intersections
  - Speedhumps
  - ▶ Other measures bike signal at Lincoln Way, traffic circles at Kirkham and Ulloa
- Open for use by June 2020