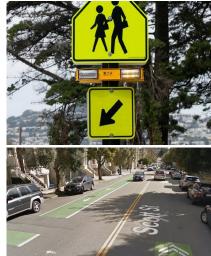

## 20<sup>th</sup> Avenue Neighborway (SFMTA) – Construction

- Prop K request: \$560,000
- Bicycle and pedestrian safety improvements, between Golden Gate Park and Stern Grove
  - Upgrade existing sharrows to designated bike lanes
  - Daylighting intersections
  - Speedhumps
  - ▶ Other measures bike signal at Lincoln Way, traffic circles at Kirkham and Ulloa
- Open for use by June 2020