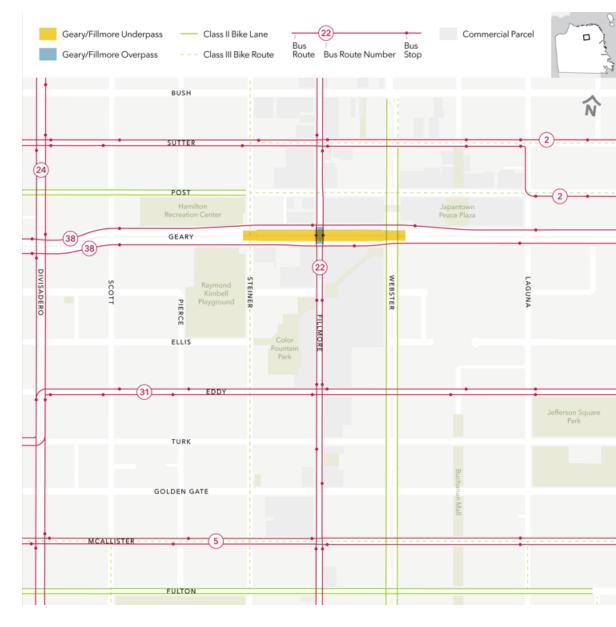

## Appropriate \$601,000 in Prop L Funds and Approve Two Memorandum of Agreements for the Fillmore-Geary **Underpass Community Study**

## Fillmore-Geary Underpass Community Planning Study (SFCTA) Planning

Prop L request: \$601,000 Total Cost: \$2,751,000

Community-driven process for a multimodaloriented and connected neighborhood

- Identifies community goals, develop alternatives and recommend transportation and land use concepts within the study area
- Provides local match to \$2M federal Reconnecting Communities and Neighborhoods Grant