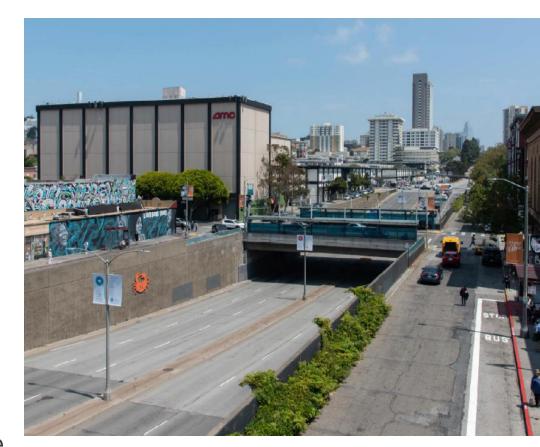

## Appropriate \$601,000 in Prop L Funds and Approve Two Memorandum of Agreements for the Fillmore-Geary **Underpass Community Study**

## Fillmore-Geary Underpass Community Planning Study (SFCTA) Planning

Prop L request: \$601,000 Total Cost: \$2,751,000

Community-driven process for a multimodaloriented and connected neighborhood

- Identifies community goals, develop alternatives and recommend transportation and land use concepts within the study area
- Provides local match to \$2M federal Reconnecting Communities and Neighborhoods Grant