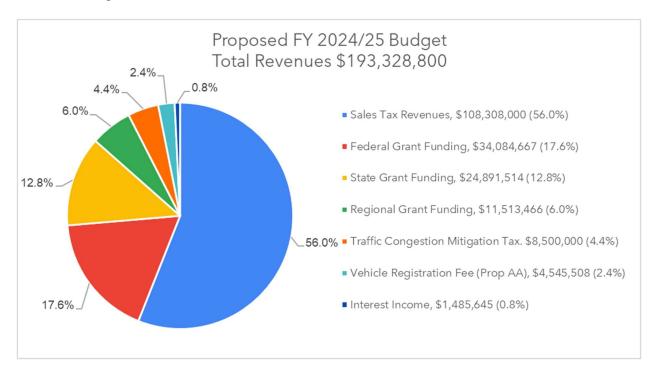

## 8. Adopt the Proposed Fiscal Year 2024/25 Annual Budget and Work Program – ACTION

Lily Yu, Finance Manager, presented the item per the staff memorandum.

There was no public comment.

Commissioner Walton moved to approve the item, seconded by Commissioner Preston.

The item was approved without objection by the following vote:

Ayes: Commissioners Chan, Dorsey, Engardio, Mandelman, Melgar, Preston, Ronen, Safai, and Walton (9)

Absent: Commissioners Peskin and Stefani (2)