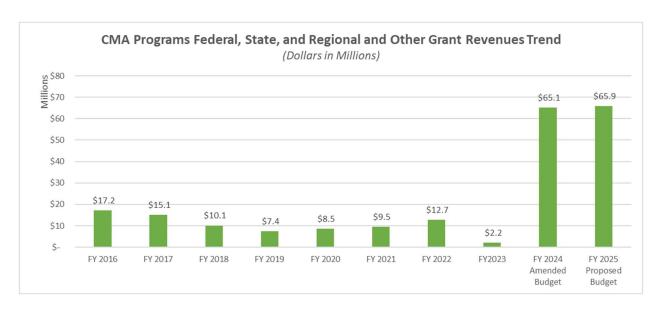

$3.3 million for construction activities in the YBI West Side Bridges Project, an increase of \$1.9 million for design work in the YBI Multi-Use Path Project, and the addition of \$697,076 for the new Geary-Fillmore Underpass Community Planning Study. The budget for CMA program revenues also includes \$10.5 million from regional and other funding, a \$7.1 million increase as compared to FY 2023/24 largely due to an increase in regional funding from the BATA and Treasure Island Development Authority for construction activities in the Torpedo Building preservation work and Pier E-2 parking lot reconstruction work of the YBI Southgate Road Realignment Project.

This chart reflects the eight-year historical and two-year budgeted receipts for CMA program revenues.

#### Line Item Descriptions



#### Transportation Fund for Clean Air (TFCA) Program Regional Revenues:............ \$681,176

On June 15, 2002, the Transportation Authority was designated to act as the overall program manager for the county share (40 Percent Fund) of transportation funds available through the TFCA program. The TFCA Vehicle Registration Fee revenues (excluding interest earnings in the Interest Income section above) are derived from a \$4 surcharge on vehicles registered in the nine Bay Area counties and must be used for cost-effective transportation projects which reduce motor vehicle air pollutant emissions. The \$681,176 of TFCA revenues in FY 2024/25 from vehicle registration fees are in line with the trends we expect for Prop AA, which is also funded by a vehicle registration fee and reflects a sl