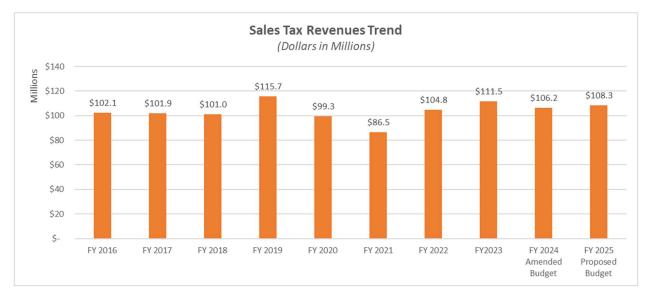

## 8. Adopt the Proposed Fiscal Year 2024/25 Annual Budget and Work Program – ACTION

Lily Yu, Finance Manager, presented the item per the staff memorandum.

There was no public comment.

Commissioner Walton moved to approve the item, seconded by Commissioner Preston.

The item was approved without objection by the following vote:

Ayes: Commissioners Chan, Dorsey, Engardio, Mandelman, Melgar, Preston, Ronen, Safai, and Walton (9)

Absent: Commissioners Peskin and Stefani (2)