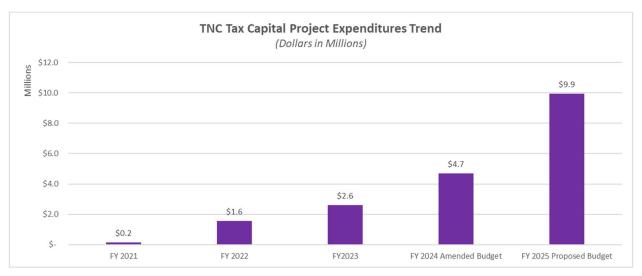

tions

# Traffic Congestion Mitigation Tax Program (TNC Tax) Expenditures:......... \$9,934,957

On April 26, 2023, the Board adopted the TNC Tax Program Guidelines and the programming of \$21.3 million in TNC Tax revenues in FY 2022/23 and FY 2023/24 to the SFMTA's Vision Zero Quick-Build Program and the Application-Based Residential Traffic Calming Program.

Capital Project Costs for the TNC Tax Program in FY 2024/25 are expected to increase by 112.2%, or \$5.3 million, which is based on recent allocations for SFMTA's Vision Zero Quick-Build Program and Residential Traffic Calming Program, as well as anticipated allocations to both programs, and their associated project schedules.

This chart reflects the three-year historical and two-year budgeted TNC Tax capital project expenditures.



# TIMMA Program Expenditures:.....\$3,735,574

The TIMMA FY 2024/25 expenditures will be presented as a separate item to the TIMMA Committee and Board at the upcoming June meetings.

#### ADMINISTRATIVE OPERATING EXPENDITURES......\$13,567,646

Administrative operating expenditures in FY 2024/25 are budgeted to decrease from the FY 2023/24 amended budget by \$2,210. Operating expenditures include personnel, administrative, Commissioner-related, and equipment, furniture, and fixtures expenditures.

# 

Personnel costs are budgeted at a higher level by 4.9% as compared to the FY 2023/24 amended budget, reflecting a budget of 42 full-time equivalents. This increase is primarily due to the budgeting of various positions for a partial year that resulted from unexpected staff departures (Direc