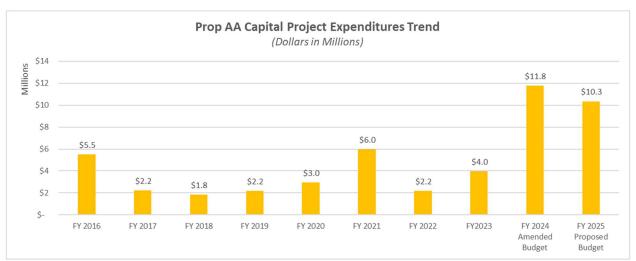

ed by the end of FY 2023/24. The largest capital project expenditures include SFMTA's 29 Sunset Improvement Project (Phase 1), and San Francisco Public Works' 23<sup>rd</sup> Street, Dolores Street, York Street, and Hampshire Street Pavement Renovation, Mission and Geneva Pavement Reconstruction, and Hunters Point, Central Waterfront and Potrero Hill Area Streets Pavement Renovation.

For FY 2024/25, we expect expenditures to decrease by 12.1%, or \$1.4 million, as compared to the FY 2023/24 amended budget of \$11.8 million. This decrease is expected as some large projects, such as SFMTA's L-Taraval and SFPW's Richmond paving projects, have progressed past their most active periods.

This chart reflects the eight-year historical and two-year budgeted Prop AA capital project expenditures.



Line Item Descriptions

# Traffic Congestion Mitigation Tax Program (TNC Tax) Expenditures:......... \$9,934,957

On April 26, 2023, the Board adopted the TNC Tax Program Guidelines and the programming of \$21.3 million in TNC Tax revenues in FY 2022/23 and FY 2023/24 to the SFMTA's Vision Zero Quick-Build Program and the Application-Based Residential Traffic Calming Program.

Capital Project Costs for the TNC Tax Program in FY 2024/25 are expected to increase by 112.2%, or \$5.3 million, which is based on recent allocations for SFMTA's Vision Zero Quick-Build Program and Residential Traffic Calming Program, as well as anticipated allocations to both programs, and their associated project schedules.

This chart reflects the three-year historical and two-year budgeted TNC Tax capital proj