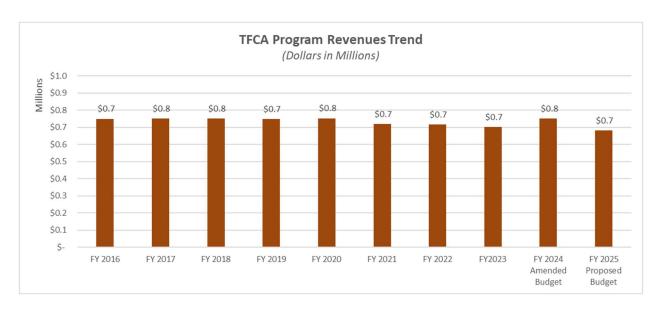

pollutant emissions. The \$681,176 of TFCA revenues in FY 2024/25 from vehicle registration fees are in line with the trends we expect for Prop AA, which is also funded by a vehicle registration fee and reflects a slight decline in TFCA revenues in FY 2024/25 due to downward population trends. The Bay Area Quality Management District (Air District), which administers these revenues, also reprogrammed \$3,194 of de-obligated funds from past fiscal years to revenues in FY 2024/25. TFCA revenues for FY 2024/25 together with the additional reprogrammed funds are expected to decrease by 27.7% compared to FY 2023/24, due to significantly less reprogrammed funds.

This chart reflects the eight-year historical and two-year budgeted receipts for TFCA program revenues.

#### Line Item Descriptions



## Treasure Island Mobility Management Agency (TIMMA) Program Revenues:......\$3,889,812

We are working jointly with the Treasure Island Development Authority (TIDA) on the development of the YBI Project. TIDA requested that we, in our capacity as CMA, lead the effort to prepare and obtain approval for all required technical documentation for the project because of our expertise in funding and interacting with Caltrans on design aspects of the project. The Treasure Island Transportation Management Act of 2008 (Assembly Bill 981) authorizes the creation or designation of a Treasure Island-specific transportation management agency. On April 1, 2014, the San Francisco Board of Supervisors approved a resolution designating the Transportation Authority as the TIMMA to implement the Treasure