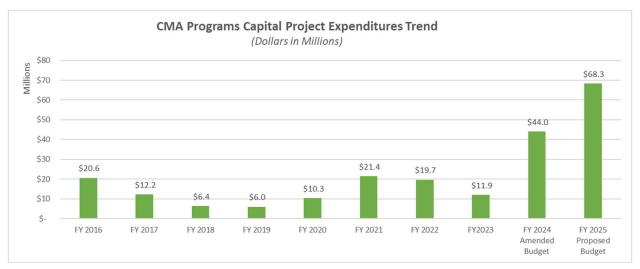

ject.

Expenditures in FY 2024/25 are budgeted to increase by 55.2%, or \$24.3 million, as compared to FY 2023/24 amended budget. This increase is primarily due to increased construction activities for the YBI Hillcrest Road Improvement Project of \$12.2 million in capital expenditures. In addition, this line item budget includes increased construction activities of \$6.7 million for the Torpedo Building preservation work and Pier E-2 parking lot reconstruction work of the YBI Southgate Road Realignment Project, increased construction activities of \$3.3 million for the YBI West Side Bridges Project, and increased design work of \$1.9 million for the YBI Multi-Use Path Project.

This chart reflects the eight-year historical and two-year budgeted CMA programs capital project expenditures.



# Line Item Descriptions

# TFCA Program Expenditures:......\$764,583

This line item covers projects to be delivered with TFCA funds, a regional program administered by the Bay Area Air Quality Management District, with the Transportation Authority serving as the County Program Manager for San Francisco. These monies must be used for cost-effective transportation projects which reduce motor vehicle air pollutant emissions. The TFCA capital expenditures program includes new FY 2024/25 projects, anticipated to be approved by the Board in July 2024, carryover prior year projects with multi-year schedules and FY 2023/24 projects that are taking longer to complete than originally anticipated.

This year's budget of \$764,583 is lower than the FY 2023/24 amended budget by 32.7% or \$371,828,