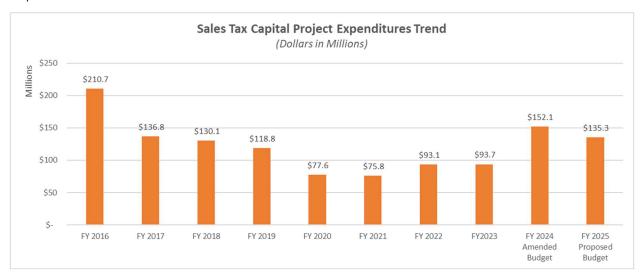

ts, which include various projects such as Motor Coach procurement and facilities projects like Modernization of Potrero and Presidio Yards (\$20 million), and Light Rail

#### Line Item Descriptions

Vehicle (LRV) procurement (\$12 million); SFMTA's Paratransit operations(\$12.7 million), BART's Next Generation Fare Gates (\$9.3 million), various Caltrain state of good repair initiatives (\$9.2 million), The Portal (Downtown Rail Extension) (\$7.9 million with another \$10 million potentially to be allocated in FY 2024/25), SF Public Works' Pavement Renovation projects (\$7.5 million), SFMTA's L-Taraval Transit Enhancements (\$6.3 million), and Better Market Street (\$4 million).

This chart reflects the eight-year historical and two-year budgeted sales tax program capital expenditures.



#### Line Item Descriptions

CMA Programs Expenditures:...... \$68,260,379

This line item includes construction activities and technical consulting services such as planning, programming, engineering, design, environmental, or programming services, which are needed in order to fulfill our CMA responsibilities under state law. Included are various projects such as YBI Hillcrest Road Improvement Project, YBI Multi-Use Path Project, and I-280/Ocean Avenue South Bound Off-ramp Realignment Project. Also included is the YBI West Side Bridges and Torpedo Building Rehabilitation work and Pier E-2 work of the YBI Southgate Road Realignment Project.

Expenditures in FY 2024/25 are budgeted to increase by 55.2%, or \$24.3 million, as compared to FY 2023/24 amended budget. This increase is primaril