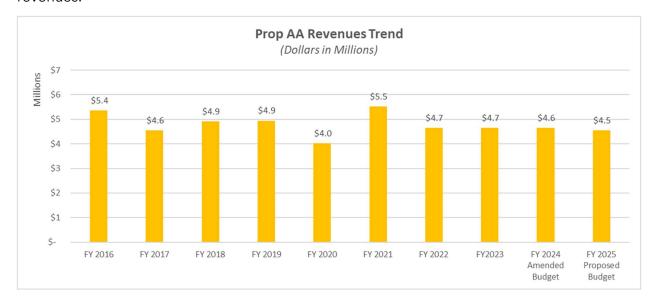

n, 2) Pedestrian Safety, and 3) Transit Reliability and Mobility Improvements.

Based on actual revenues for FY 2021/22 and FY 2022/23, and FY 2023/24 revenues to date, we project FY 2024/25 Prop AA revenues will be 2.2% lower than the amended budget revenues for FY 2023/24, which was based on actual revenues for FY 2020/21, FY 2021/22, and the first six months of FY 2022/23. This decline in revenues is due to having fewer

#### Line Item Descriptions

vehicles registered in San Francisco, which is consistent with declining population trends that we have seen during and following the pandemic. This amount is net of the Department of Motor Vehicles' charges for the collection of these fees.

This chart reflects the eight-year historical and two-year budgeted receipts for Prop AA revenues.



### Traffic Congestion Mitigation Tax (TNC Tax) Revenues:......\$8,500,000

The Proposition D Traffic Congestion Mitigation Tax was passed by San Francisco voters in November 2019. The measure, also referred to as the TNC Tax, is a surcharge on commercial ride-hail trips that originate in San Francisco, for the portion of the trip within the city. The tax also applies to private transit companies and rides given by autonomous vehicles commercially. Single occupant trips are taxed at 3.25%, with electric vehicle trips receiving a discount to 1.5% through 2024. Shared trips are taxed at 1.5%. The tax is in effect until November 2045. The Transportation Authority receives 50% of the revenues for capital projects that promote users' safety in the public right-of-way in support of the City's