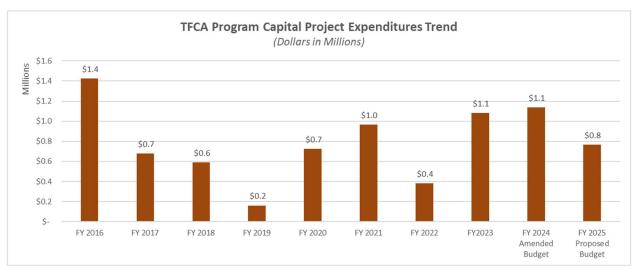

am Manager for San Francisco. These monies must be used for cost-effective transportation projects which reduce motor vehicle air pollutant emissions. The TFCA capital expenditures program includes new FY 2024/25 projects, anticipated to be approved by the Board in July 2024, carryover prior year projects with multi-year schedules and FY 2023/24 projects that are taking longer to complete than originally anticipated.

This year's budget of \$764,583 is lower than the FY 2023/24 amended budget by 32.7% or \$371,828, due to projects that are expected to complete significant amounts of work in FY 2023/24, such as SFMTA's Short-Term Bike Parking and EVgo's Mixed Use Building Fast Charging.

This chart reflects the eight-year historical and two-year budgeted TFCA capital project expenditures.



# Line Item Descriptions

Vehicle Registration Fee for Transportation Improvements Program (Prop AA)

Expenditures: ......\$10,341,345

This line item includes projects that will be delivered under the voter-approved Prop AA Expenditure Plan. Consistent with the Prop AA Expenditure Plan, the revenues will be used for design and construction of local road repairs, pedestrian safety improvements, transit reliability improvements, and travel demand management projects. The Prop AA capital expenditures include FY 2024/25 projects programmed in the Prop AA Strategic Plan, carryover prior year projects with multi-year schedules, and other projects that will not be completed as anticipated by the end of FY 2023/24. The largest capital project expenditures include SFMTA's 29 Sunset Improvement P