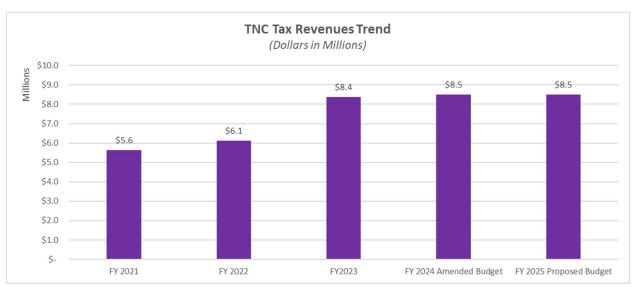

omote users' safety in the public right-of-way in support of the City's Vision Zero policy. The San Francisco Municipal Transportation Agency (SFMTA) receives the other 50% of revenues. The City began collecting TNC Tax revenues on January 1, 2020.

Based on revenues earned through January 2024 and through continuous discussions and coordination with the City's Controller's Office and the SFMTA, TNC Tax revenues for FY 2024/25 are projected at a similar level as in the amended budget for FY 2023/24. TNC Tax revenues are aligned with the City's Controller's Office estimates in the FY 2023/24 Six-Month Budget Status Report.

This chart reflects the three-year historical and two-year budgeted receipts for the Transportation Authority's share of TNC Tax revenues.

#### Line Item Descriptions



Note: FY 2020/21 TNC Tax Revenues include \$2.5 million covering January to June 2020 that was received in October 2020.

Interest Income: \$1,485,645

Most of our investable assets are deposited in the City's Treasury Pool (Pool). The level of our deposits held in the pool during the year depends on the volume and level of Sales Tax capital project reimbursement requests. Our cash balance consists largely of allocated Sales Tax funds, which are invested until invoices are received and sponsors are reimbursed. The FY 2024/25 budget for interest income shows a \$481,035 or 24.5%, decrease as compared to FY 2023/24 which is mainly due to an anticipated lower bank balance in the Pool accounts at the start of FY 2024/25, thus less interest earned on the deposits. The budget does not include