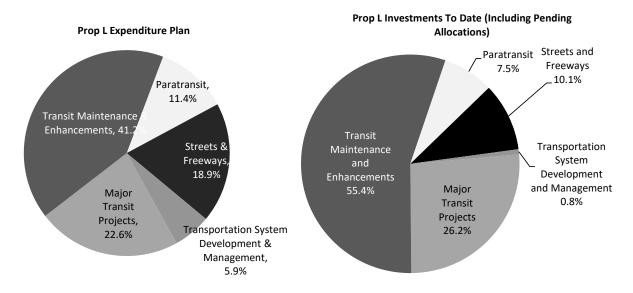

# Prop L's 28 Programs

Each requires a Boardadopted 5-Year Prioritization Program (5YPP) before funds can be allocated.

## **Approved**

# Proposed for approval in June 2024

Under development

\*No 5YPP required since program has no Priority 1 sales tax funds

- 1. Muni Reliability and Efficiency Improvements
- 2. Muni Rail Core Capacity
- 3. BART Core Capacity
- 4. Caltrain Service Vision: Capital System Capacity Investments\*
- 5. Caltrain Downtown Rail Extension and Pennsylvania Alignment
- 6. Muni Maintenance
- 7. BART Maintenance
- 8. Caltrain Maintenance
- 9. Ferry Maintenance
- 10. Transit Enhancements
- 11. Bayview Caltrain Station

## 12. Mission Bay Ferry Landing

- 13. Next Generation Transit Investments
- 14. Paratransit
- 15. Street Resurfacing, Rehabilitation and Maintenance

- 16. Pedestrian and Bicycle Facilities
  Maintenance
- 17. Traffic Signs and Signals Maintenance
- 18. Safer and Complete Streets
- 19. Curb Ramps
- 20. Tree Planting
- 21. Vision Zero Ramps
- 22. Managed Lanes and Express Bus

# 23. Transformative Freeway and Major Street Projects

- 24. Transportation Demand Management
- 25. Neighborhood Transportation Program
- 26. Equity Priority Transportation Program
- 27. Development Oriented Transportation
- 28. Citywide/Modal Planning