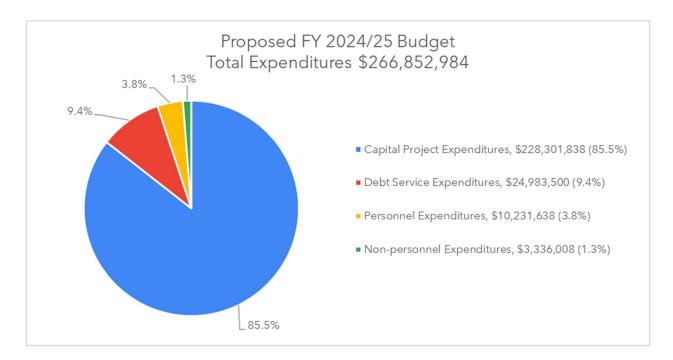

rtation Authority Board act as the Board of Commissioners for TIMMA. TIMMA is also a blended special revenue fund component unit under the Transportation Authority.

The TIMMA FY 2024/25 revenues will be presented as a separate item to the TIMMA Committee and Board at their upcoming June meetings.

Line Item Descriptions

#### TOTAL PROJECTED EXPENDITURES......\$266,852,984

Total Expenditures projected for the budget year are comprised of Capital Project Expenditures of \$228.3 million, Administrative Operating Expenditures of \$13.6 million, of which \$10.2 million is for Personnel Expenditures and \$3.3 million is for Non-personnel Expenditures, and Debt Service Expenditures of \$25 million.

The following chart shows the composition of expenditures for the proposed FY 2024/25 budget.



#### CAPITAL PROJECT EXPENDITURES...... \$228,301,838

Capital project expenditures in FY 2024/25 are budgeted to increase from the FY 2023/24 amended budget by an estimated 6.3%, or \$13.6 million, which is primarily due to anticipated higher capital expenditures for the CMA Programs. Expenditures by Program Fund are detailed below.

#### Sales Tax Program Expenditures:......\$135,265,000

The estimate of sales tax capital expenditures reflects the ongoing coordination with project sponsors to maintain up-to-date project reimbursement schedules for the existing Prop K grants (which carryforward into Prop L) with large remaining balances as well as the expected timing for reimbursements and new allocations of Prop L funds. The primary drivers of Sales Tax capital expenditures for FY 2024