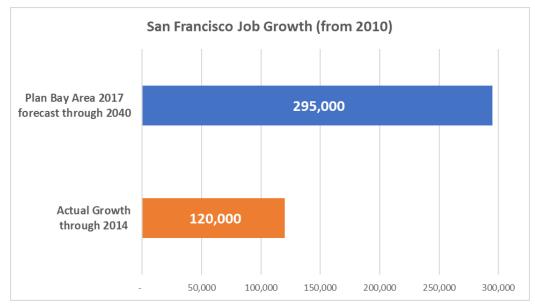

#### Residential and employment growth

INVESTMENTS BEARING FRUIT > EXISTING & FUTURE TRENDS > INVESTMENT SCENARIOS UPDATE WHAT'S NEXT

40%
of job growth
anticipated
through 2040
in Plan Bay
Area 2013
occurred
between
2010-2014