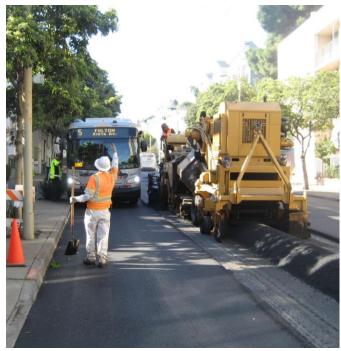

#### **1.** Ongoing Maintenance and Operations

- ► New SFMTA buses and light rail vehicles
- ► Presidio Parkway (Doyle Drive Replacement Project)
- **▶** Street Resurfacing
- **►** Transit Maintenance and Operations