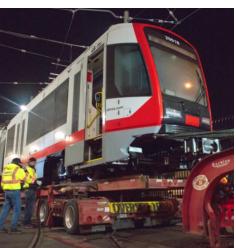

#### **1.** Ongoing Maintenance and Operations

- ► New SFMTA buses and light rail vehicles
- ► Presidio Parkway (Doyle Drive Replacement Project)
- **▶** Street Resurfacing
- **►** Transit Maintenance and Operations