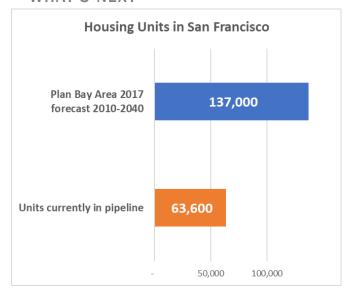

#### Residential and employment growth

INVESTMENTS BEARING FRUIT > EXISTING & FUTURE TRENDS > INVESTMENT SCENARIOS UPDATE WHAT'S NEXT

40%
of job growth
anticipated
through 2040
in Plan Bay
Area 2013
occurred
between
2010-2014