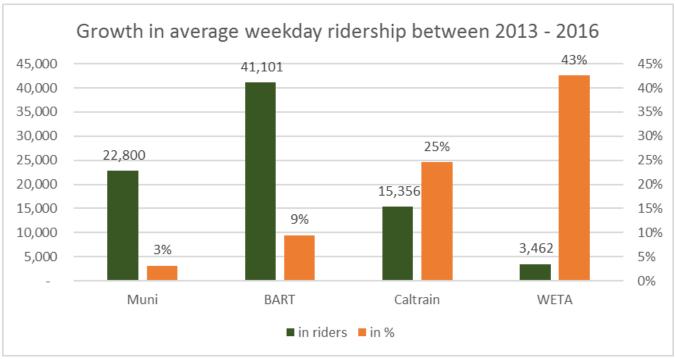

#### Transportation Ridership & Crowding

INVESTMENTS BEARING FRUIT > EXISTING & FUTURE TRENDS > INVESTMENT SCENARIOS UPDATE >

WHAT'S NEXT