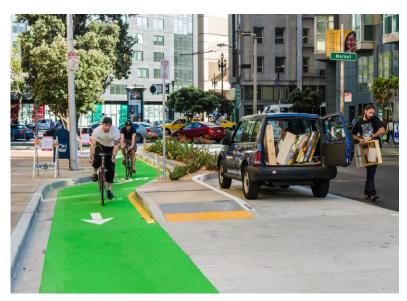

# 2. Transportation Program and Enhancements

- ► Bicycle and pedestrian improvement projects
- **▶** Vision Zero projects
- **▶** Complete streets projects