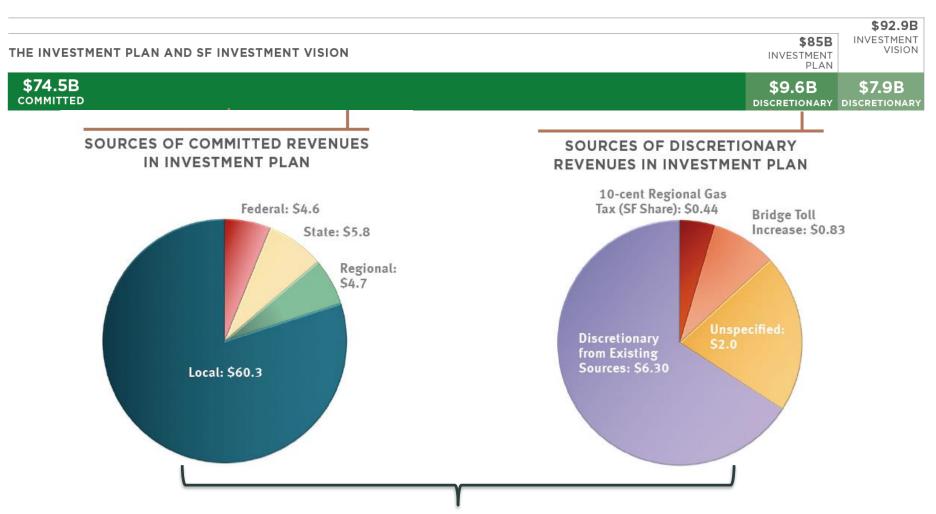

#### **Investment Scenarios Update**

INVESTMENTS BEARING FRUIT > EXISTING & FUTURE TRENDS > INVESTMENT SCENARIOS UPDATE WHAT'S NEXT

Over 75% of revenues for Investment Plan are from local sources