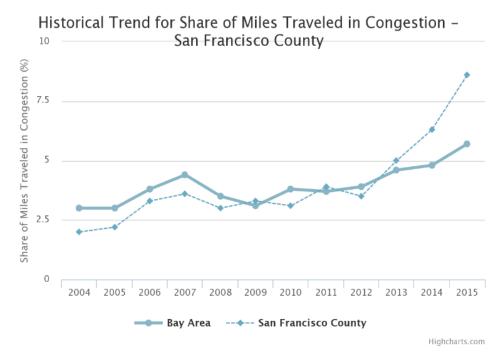

#### **Street & Freeway Congestion**

Source: MTC Vital Signs

Congestion has worsened at a faster rate than the rest of the region