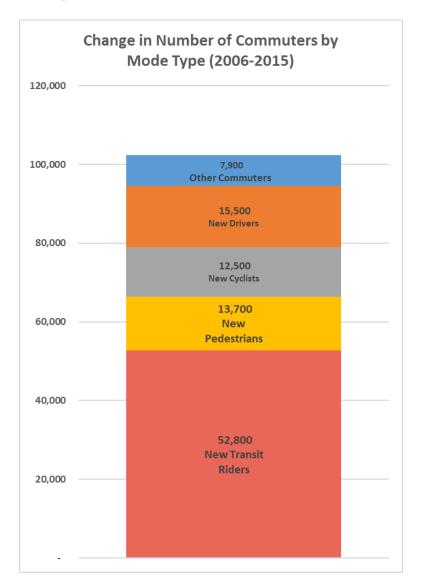

### Demand for Active Transportation

INVESTMENTS BEARING FRUIT > EXISTING & FUTURE TRENDS > INVESTMENT SCENARIOS UPDATE WHAT'S NEXT

#### Transportation Ridership & Crowding

INVESTMENTS BEARING FRUIT > EXISTING & FUTURE TRENDS > INVESTMENT SCENARIOS UPDATE >

WHAT'S NEXT