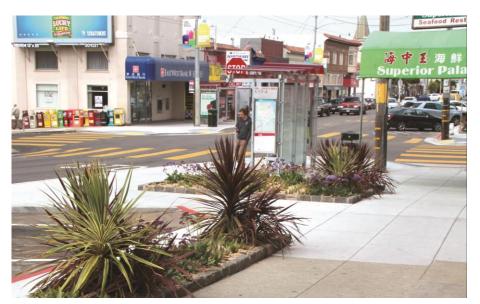

# 2. Transportation Program and Enhancements

- ► Bicycle and pedestrian improvement projects
- **▶** Vision Zero projects
- **▶** Complete streets projects