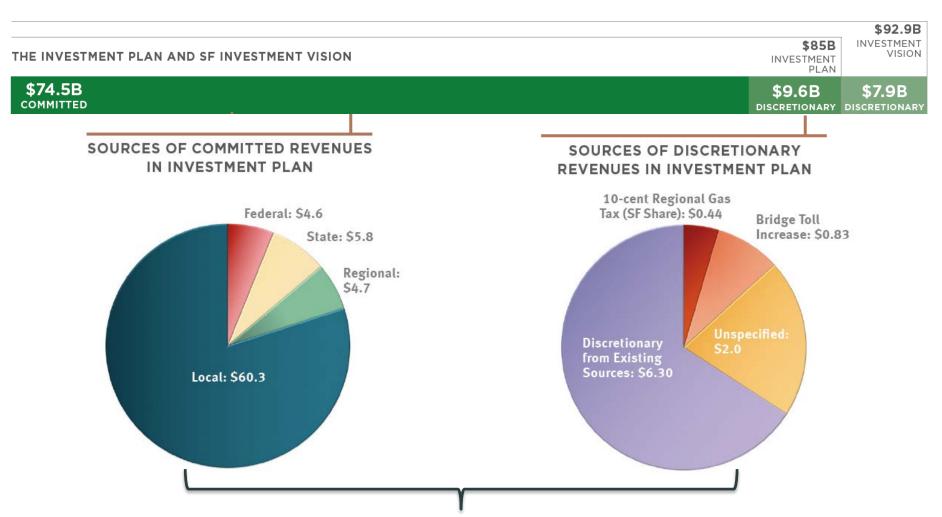

#### **Investment Scenarios Update**

INVESTMENTS BEARING FRUIT > EXISTING & FUTURE TRENDS > INVESTMENT SCENARIOS UPDATE WHAT'S NEXT

Over 75% of revenues for Investment Plan are from local sources