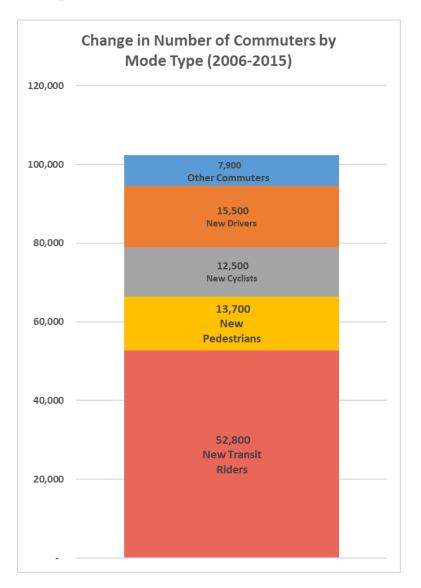

#### **Demand for Active Transportation**

INVESTMENTS BEARING FRUIT > EXISTING & FUTURE TRENDS > INVESTMENT SCENARIOS UPDATE WHAT'S NEXT