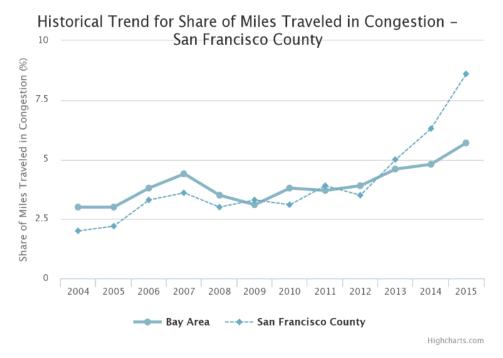

#### **Street & Freeway Congestion**

Source: MTC Vital Signs

Congestion has worsened at a faster rate than the rest of the region