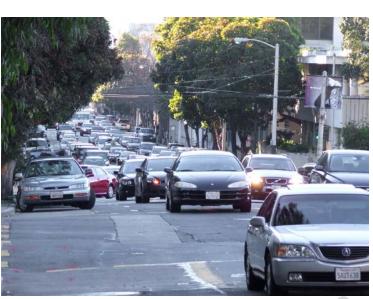

#### **Street & Freeway Congestion**

Source: MTC Vital Signs

Congestion has worsened at a faster rate than the rest of the region