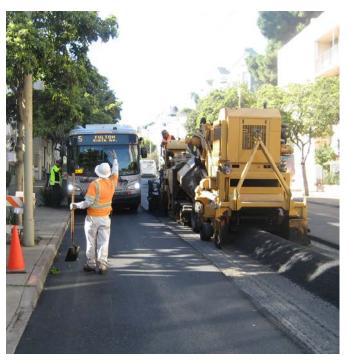

#### **1.** Ongoing Maintenance and Operations

- ► New SFMTA buses and light rail vehicles
- ► Presidio Parkway (Doyle Drive Replacement Project)
- **▶** Street Resurfacing
- **►** Transit Maintenance and Operations