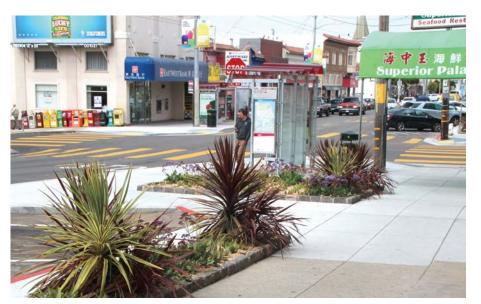

# 2. Transportation Program and Enhancements

- ► Bicycle and pedestrian improvement projects
- **▶** Vision Zero projects
- Complete streets projects