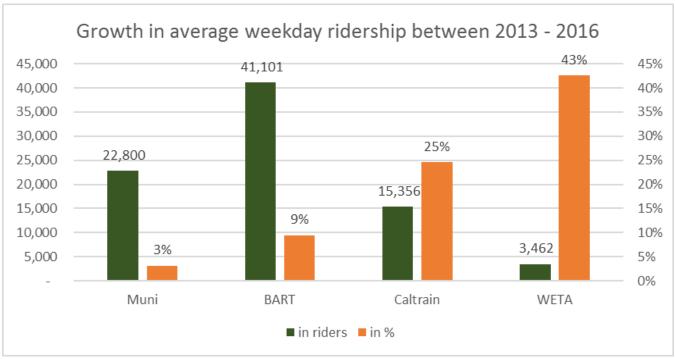

d/ Citywide

Neighborhood plans (D1, D2, D5, D6, D9, D10)

Child Transportation Study

Sea Level Rise Action Plan

#### New revenue sources since 2013

TRANCISCO COUNTY ALLAO

INVESTMENTS BEARING FRUIT > EXISTING & FUTURE TRENDS > INVESTMENT SCENARIOS UPDATE WHAT'S NEXT

Prop A GO Bond (2014)

Prop B set-aside (2014)

State Cap and Trade Program

Transportation
Sustainability
Fee (TSF) (2015)

**BART Bond** (2016)

**Senate Bill 1** (2017)

#### Residential and employment growth





50,000

100,000



40%
of job growth
anticipated
through 2040
in Plan Bay
Area 2013
occurred
between
2010-2014





#### **Demand for Active Transportation**



INVESTMENTS BEARING FRUIT > EXISTING & FUTURE TRENDS > INVESTMENT SCENARIOS UPDATE WHAT'S NEXT





#### **Transportation Ridership & Crowding**











#### **Street & Freeway Congestion**









Source: MTC Vital Signs

Congestion has worsened at a faster rate than the rest of the region

#### **Emerging Mobility Services & Technologies**

INVESTMENTS BEARING FRUIT > EXISTING & FUTURE TRENDS > INVESTMENT SCENARIOS UPDATE > WHAT'S NEXT











Daily TNC Trip Hotspots

#### **Investment Scenarios Update**



INVESTMENTS BEARING FRUIT > EXISTING & FUTURE TRENDS > INVESTMENT SCENARIOS UPDATE WHAT'S NEXT



Over 75% of revenues for Investment Plan are from local sources

#### 2017 SFTP Update Timeline

INVESTMENTS BEARING FRUIT > EXISTING & FUTURE TRENDS > INVESTMENT SCENARIOS UPDATE > WHAT'S NEXT



## **Summer 2015**

Initial
Outreach

#### Fall 2015

Call for Projects (combined with Plan Bay Area 2040)

### **Spring 2016**

Upda