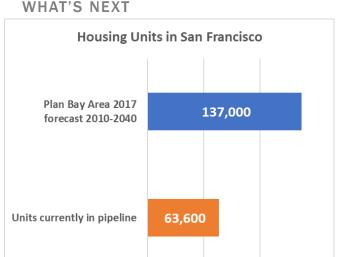

#### Residential and employment growth

50,000

100,000

40%
of job growth
anticipated
through 2040
in Plan Bay
Area 2013
occurred
between
2010-2014