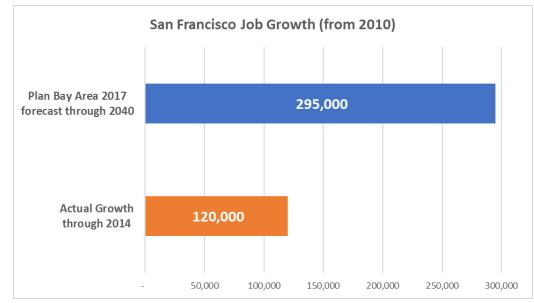

#### Residential and employment growth

50,000

100,000

40%
of job growth
anticipated
through 2040
in Plan Bay
Area 2013
occurred
between
2010-2014