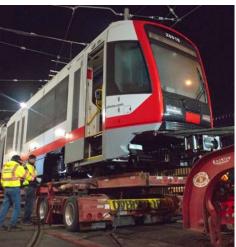

#### **1.** Ongoing Maintenance and Operations

- ► New SFMTA buses and light rail vehicles
- ► Presidio Parkway (Doyle Drive Replacement Project)
- **▶** Street Resurfacing
- **►** Transit Maintenance and Operations