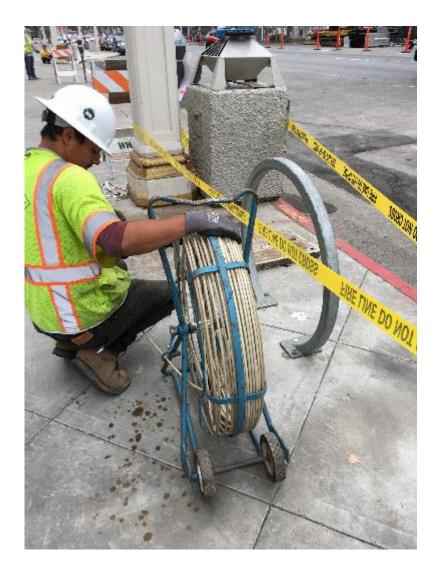

### Recent Milestones

- Sewer and water subcontract signed
- Created 2 construction zones:
  - New traffic lanes
    marked, traffic shifted
  - Temporary bus boarding platforms installed
  - Color curb zones, street furniture relocated

### Milestones underway

- Installing hubs to monitor emergency firefighting water system (AWSS)
- Saw cutting and removal of the roadway
- Pot holing to confirm utility locations
- Utility trenching for duct bank that will power the overhead contact system and other traffic systems

## Upcoming milestones

- Phase 1 utility work
  - Installing twin sewers
    - SFPUC is in collaboration developing construction plan
  - Replacing water main
    - SFPUC coordination of final cutover ongoing
  - Replacing parts of emergency firefighting water system (AWSS)