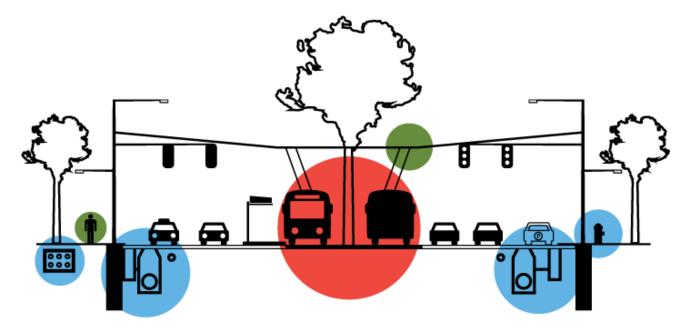

- The City's first Bus Rapid Transit system, a globally proven solution to improve transit service and address traffic congestion.
- Utility maintenance including repaying the street and replacing water and sewer systems to ensure reliability.
- Public improvements like more efficient street lighting, new sidewalk lighting and landscaping.