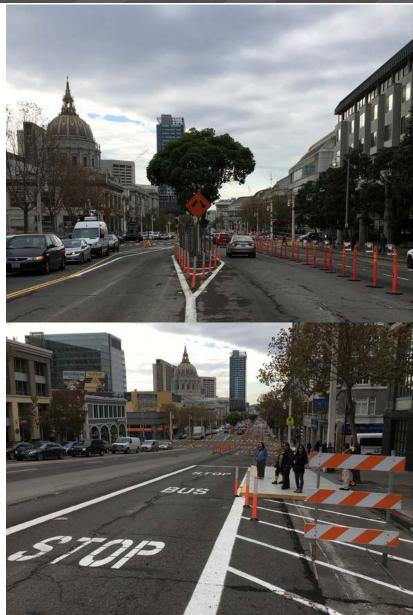

#### Overview

Van Ness Avenue is the backbone of civic life in San Francisco and one of the most important thoroughfares connecting the region. This project will make the street accessible and enjoyable for everyone through:

- The City's first Bus Rapid Transit system, a globally proven solution to improve transit service and address traffic congestion.
- Utility maintenance including repaying the street and replacing water and sewer systems to ensure reliability.
- Public improvements like more efficient street lighting, new sidewalk lighting and landscaping.

Construction phases and timeline