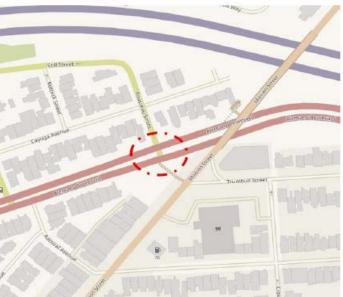

# Alemany and Rousseau Traffic Signal Conduits (SFMTA) — Design, Construction

- ► Prop K request: \$150,000
- Design new signal at Alemany/Rousseau
  - ► High Injury location
- Install signal conduit
  - ► through Alemany Paving project
- Conduit installation, paving done by summer 2020
- New signal installed in next few years