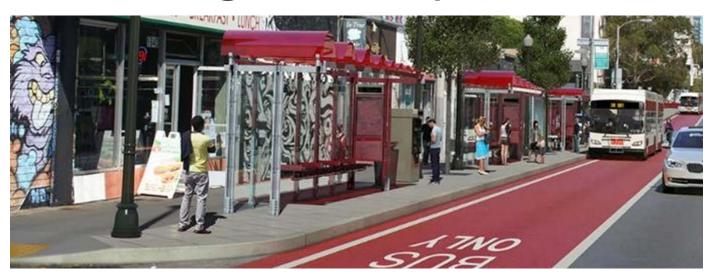

### Geary BRT Phase 1 (Geary Rapid) (SFMTA) Construction

- ► Prop K request: \$1,392,213
- ► Geary Rapid: Market to Stanyan
- Fiber-optic conduit to enable upgraded transit signal priority
  - ► To be installed through PUC utility contract
  - **▶** Precedes surface improvements
- Construction begins 2018, open for use 2021

# Geary Bus Rapid Transit – Additional Funds (SFCTA) – Environmental

- Prop K request: \$854,000
- ► Final environmental work
  - ► Completion of Final EIS published on June 15
  - ► Respond to CEQA and public records litigation
  - Ongoing environmental compliance monitoring
- Design work ongoing
- ► Phase 1 construction begins in 2018