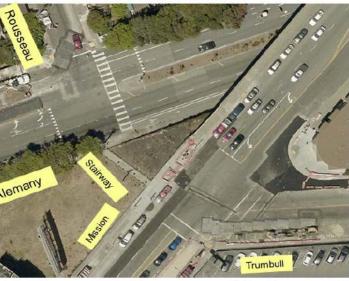

# Alemany and Rousseau Traffic Signal Conduits (SFMTA) — Design, Construction

- ► Prop K request: \$150,000
- Design new signal at Alemany/Rousseau
  - ► High Injury location
- Install signal conduit
  - ► through Alemany Paving project
- Conduit installation, paving done by summer 2020
- New signal installed in next few years