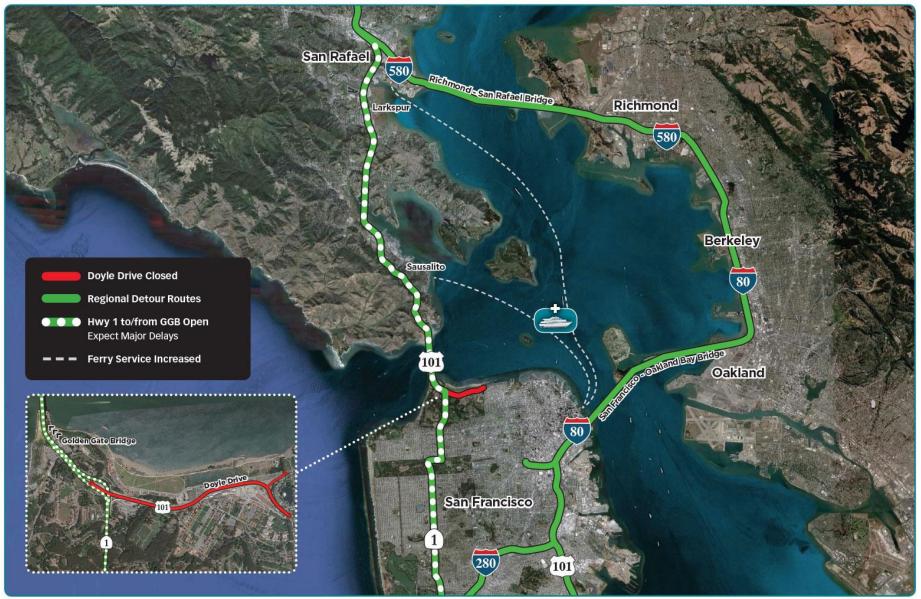

#### DOYLE DRIVE EXTENDED WEEKEND CLOSURE REGIONAL DETOUR ROUTES

### Traffic Switch

Presidio Parkway > Status

- Presidio Parkway to be opened to traffic following four-day closure
- Closure and traffic switch targeted May 28 June 1, 2015
- ► Golden Gate Bridge and Highway 1 remain open
- Public should avoid area or use transit