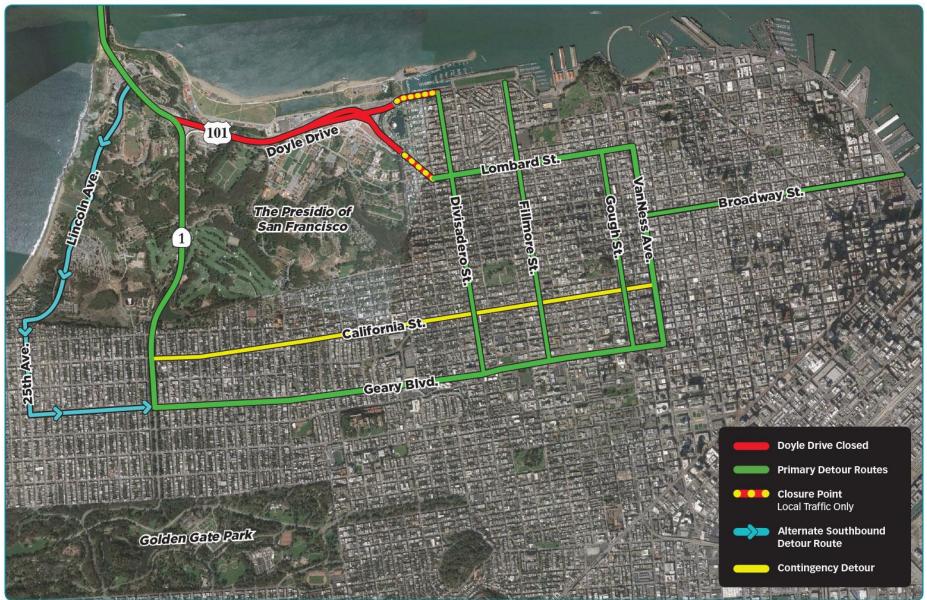

### Traffic Switch

Presidio Parkway > Status

- Presidio Parkway to be opened to traffic following four-day closure
- Closure and traffic switch targeted May 28 June 1, 2015
- ► Golden Gate Bridge and Highway 1 remain open
- Public should avoid area or use transit

#### DOYLE DRIVE EXTENDED WEEKEND CLOSURE REGIONAL DETOUR ROUTES