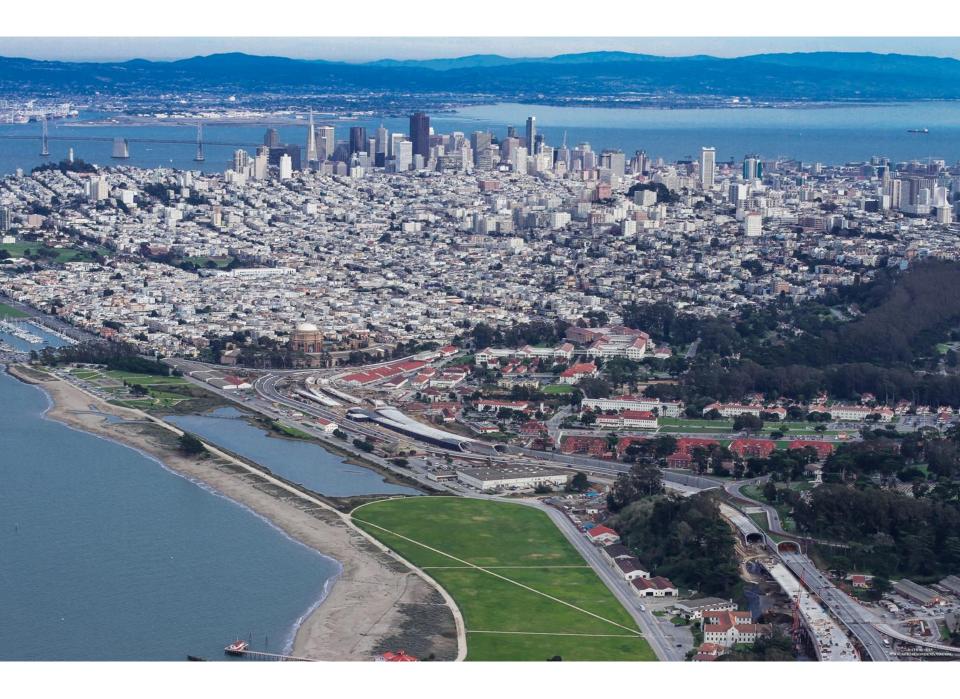

### Traffic Switch

Presidio Parkway > Status

- Presidio Parkway to be opened to traffic following four-day closure
- Closure and traffic switch targeted May 28 June 1, 2015
- ► Golden Gate Bridge and Highway 1 remain open
- Public should avoid area or use transit

#### DOYLE DRIVE EXTENDED WEEKEND CLOSURE PRESIDIO ROAD CLOSURES & DETOUR ROUTES