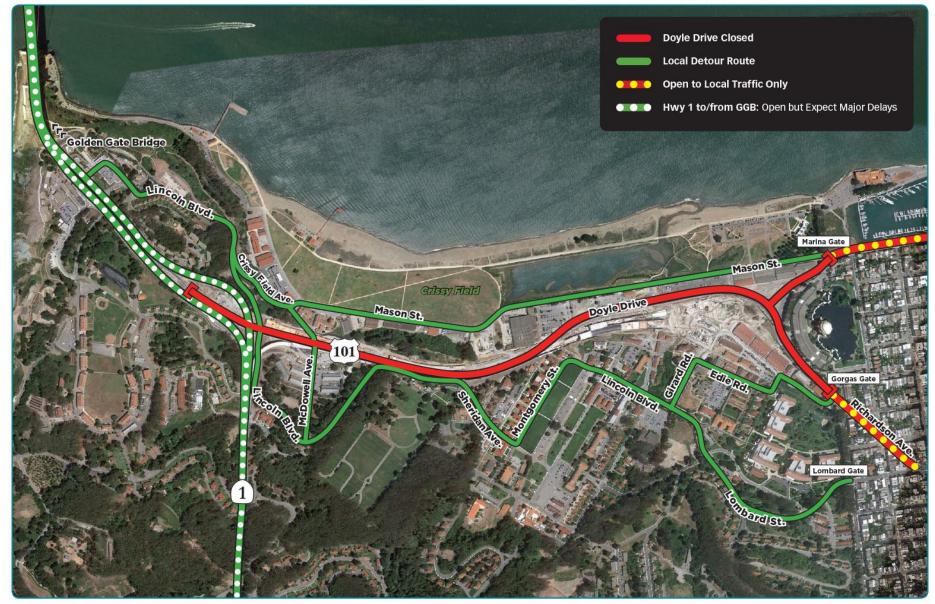

### Traffic Switch

Presidio Parkway > Status

- Presidio Parkway to be opened to traffic following four-day closure
- Closure and traffic switch targeted May 28 June 1, 2015
- ► Golden Gate Bridge and Highway 1 remain open
- Public should avoid area or use transit

#### DOYLE DRIVE EXTENDED WEEKEND CLOSURE PRESIDIO ROAD CLOSURES & DETOUR ROUTES

#### DOYLE DRIVE EXTENDED WEEKEND CLOSURE LOCAL DETOUR ROUTES