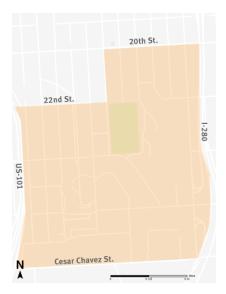

Potrero Hill Neighborhood Transportation Plan

#### Citizens Advisory Committee



SAN FRANCISCO COUNTY TRANSPORTATION AUTHORITY 05.27.15

# Study Area







#### **Rebuild Potrero**

606 units, 1,200 residents (public housing)





- All residents remain on site during and after construction
- Up to 500 additional affordable units







#### Key Challenges – Walkability/ Connectivity/Ped Safety











# Key Challenges – Security/Lighting









#### Key Challenges – Lack of Transit Stop Amenities





#### Key Challenges – Transit Circulation Across Site and to Offsite Amenities





#### Project Concept: Pedestrian Lighting





#### Project Concept: Traffic Calming + Stop Amenities





# 25<sup>th</sup> and Dakota





# 25<sup>th</sup> and Dakota





# 25<sup>th</sup> and Dakota









# 25<sup>th</sup> and Connecticut





# 25<sup>th</sup> and Connecticut





Shuttle





# Very involved community partner with high capacit