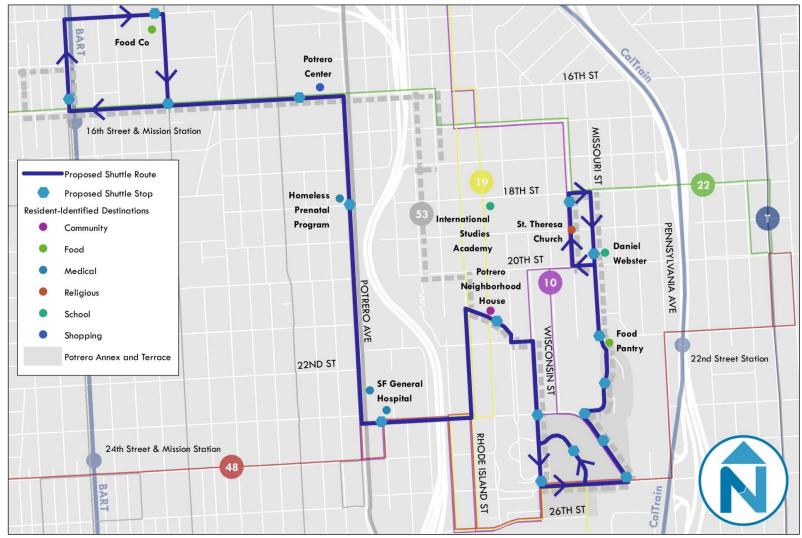

#### Key Challenges – Transit Circulation Across Site and to Offsite Amenities

# 25<sup>th</sup> and Connecticut

# 25<sup>th</sup> and Connecticut

Shuttle