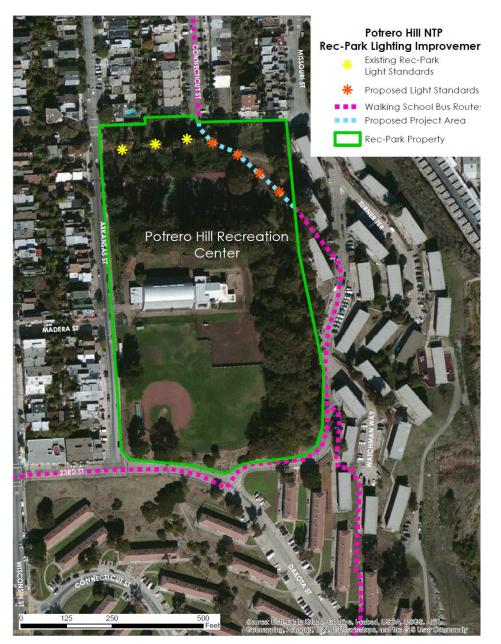

Potrero Hill Neighborhood Transportation Plan

#### Citizens Advisory Committee



SAN FRANCISCO COUNTY TRANSPORTATION AUTHORITY 05.27.15

# Study Area







#### **Rebuild Potrero**

606 units, 1,200 residents (public housing)





- All residents remain on site during and after construction
- Up to 500 additional affordable units







#### Key Challenges – Walkability/ Connectivity/Ped Safety











# Key Challenges – Security/Lighting









#### Key Challenges – Lack of Transit Stop Amenities





#### Key Challenges – Transit Circulation Across Site and to Offsite Amenities





#### Project Concept: Pedestrian Lighting





#### Project Concept: Traffic Calming + Stop Amenities





# 25<sup>th</sup> and Dakota





# 25<sup>th</sup> and Dakota





# 25<sup>th</sup> and Dakota









# 25<sup>th</sup> and Connecticut





# 25<sup>th</sup> and Connecticut





Shuttle





# Very involved community partner with high capacity





#### Next Steps



- Final Report to be adopted in May/June Board Cycle
- Planning Department (Pavement to Parks) to lead final design implementation of traffic calming projects (fully funded)
  - Implementation in early 2016
- Rec-Park to lead ped lighting project (fully funded)
  - Implementation in 2016
- BRIDGE to further refine shuttle project and funding

#### Thank you! Questions?



#### SAN FRANCISCO COUNTY TRANSPORTATION AUTHORITY

















#### The continuous