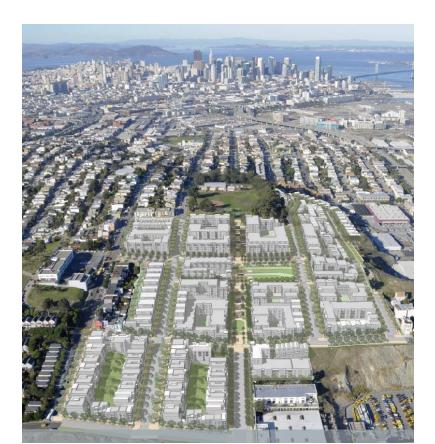

# Study Area

#### **Rebuild Potrero**

606 units, 1,200 residents (public housing)

- All residents remain on site during and after construction
- Up to 500 additional affordable units