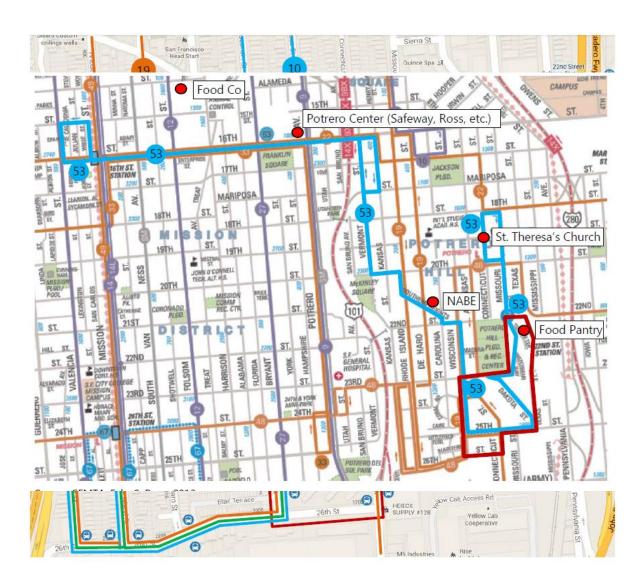

Potrero Hill Neighborhood Transportation Plan

#### Citizens Advisory Committee



SAN FRANCISCO COUNTY TRANSPORTATION AUTHORITY 05.27.15

# Study Area







#### **Rebuild Potrero**

606 units, 1,200 residents (public housing)





- All residents remain on site during and after construction
- Up to 500 additional affordable units







#### Key Challenges – Walkability/ Connectivity/Ped Safety











# Key Challenges – Security/Lighting









#### Key Challenges – Lack of Transit Stop Amenities





#### Key Challenges – Transit Circulation Across Site and to Offsite Amenities





#### Project Concept: Pedestrian Lighting





#### Project Concept: Traffic Calming + Stop Amenities





# 25<sup>th</sup> and Dakota





# 25<sup>th</sup> and Dakota





# 25<sup>th</sup> and Dakota









# 25<sup>th</sup> and Connecticut





# 25<sup>th</sup> and Connecticut





Shuttle





# Very involved community partner with high capacity





#### Next Steps



- Final Report to be adopted in May/June Board Cycle
- Planning Department (Pavement to Parks) to lead final design implementation of traffic calming projects (fully funded)
  - Implementation in early 2016
- Rec-Park to lead ped lighting project (fully funded)
  - Implementation in 2016
- BRIDGE to further refine shuttle project and funding

#### Thank you! Questions?



#### SAN FRANCISCO COUNTY TRANSPORTATION