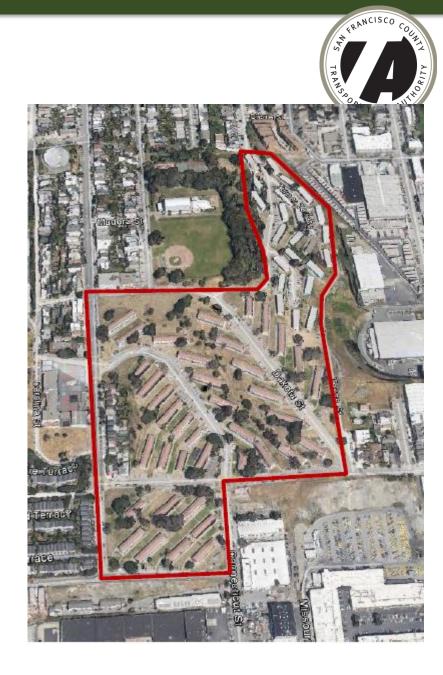

# Study Area

#### **Rebuild Potrero**

606 units, 1,200 residents (public housing)

- All residents remain on site during and after construction
- Up to 500 additional affordable units