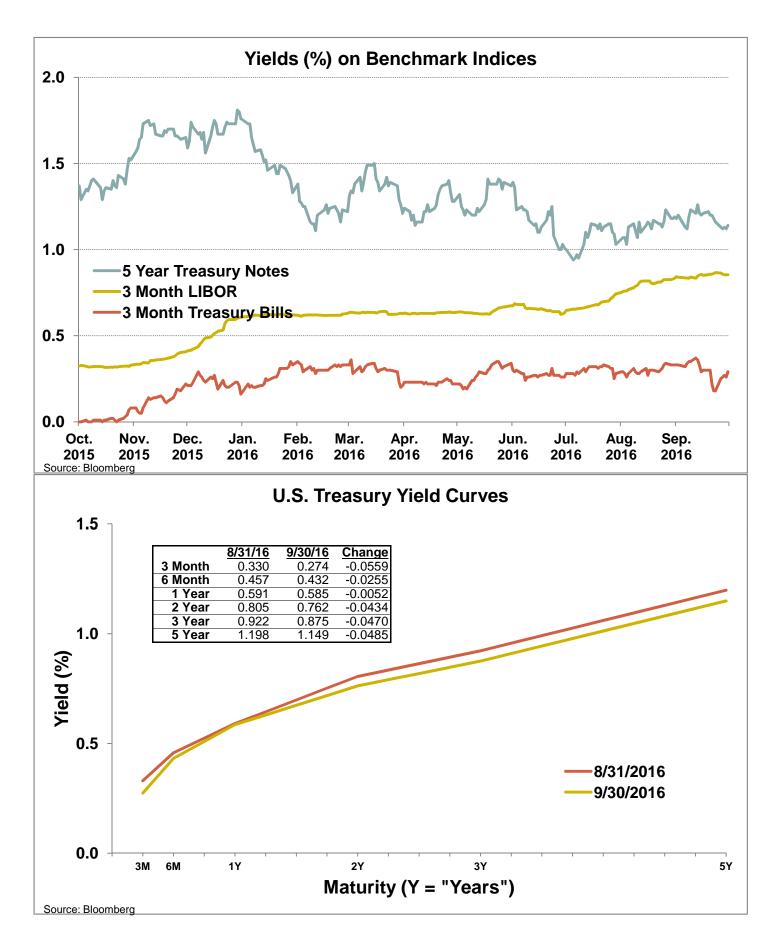

#### **CCSF Pooled Fund Investment Earnings Statistics \***

|                          |              |                   | Current Month |            | Prior Month |     |
|--------------------------|--------------|-------------------|---------------|------------|-------------|-----|
| (in                      | \$ million)  | Fiscal YTD Second | eptember 2016 | Fiscal YTD | August 2016 |     |
| Average Da               | aily Balance | \$ 6,957          | \$ 6,826      | \$ 7,020   | \$ 6,928    |     |
| Net Earning              | js           | 14.48             | 4.90          | 9.57       | 4.76        |     |
| Earned Inc               | ome Yield    | 0.83%             | 0.87%         | 0.80%      | 0.81%       |     |
| CCSF Pooled Fund Statis  | stics *      |                   |               |            |             |     |
| (in \$ million)          | % of         | Book              | Market        | Wtd. Avg.  | Wtd. Avg.   |     |
| Investment Type          | Portfolio    | Value             | Value         | Coupon     | ΥTM         | WAM |
| U.S. Treasuries          | 17.39%       | \$ 1,271.8        | \$ 1,274.2    | 0.28%      | 0.58%       | 183 |
| Federal Agencies         | 51.46%       | 3,771.6           | 3,771.6       | 0.85%      | 0.78%       | 585 |
| State & Local Government |              |                   |               |            |             |     |
| Agency Obligations       | 3.64%        | 267.6             | 266.8         | 1.38%      | 0.98%       | 390 |
| Public Time Deposits     | 0.02%        | 1.2               | 1.2           | 0.89%      | 0.89%       | 202 |
| Negotiable CDs           | 10.65%       | 780.0             | 780.7         | 1.07%      | 1.07%       | 149 |
| Commercial Paper         | 5.36%        | 391.9             | 393.2         | 0.07%      | 1.16%       | 182 |
| Medium Term Notes        | 1.57%        | 115.4             | 115.2         | 1.31%      | 1.08%       | 205 |
| Money Market Funds       | 9.22%        | 675.7             | 675.7         | 0.30%      | 0.30%       | 1   |
| Supranationals           | 0.68%        | 50.0              | 50.0          | 0.06%      | 0.86%       | 609 |
| Totals                   | 100.0%       | \$ 7,325.2        | \$ 7,328.7    | 0.70%      | 0.77%       | 380 |