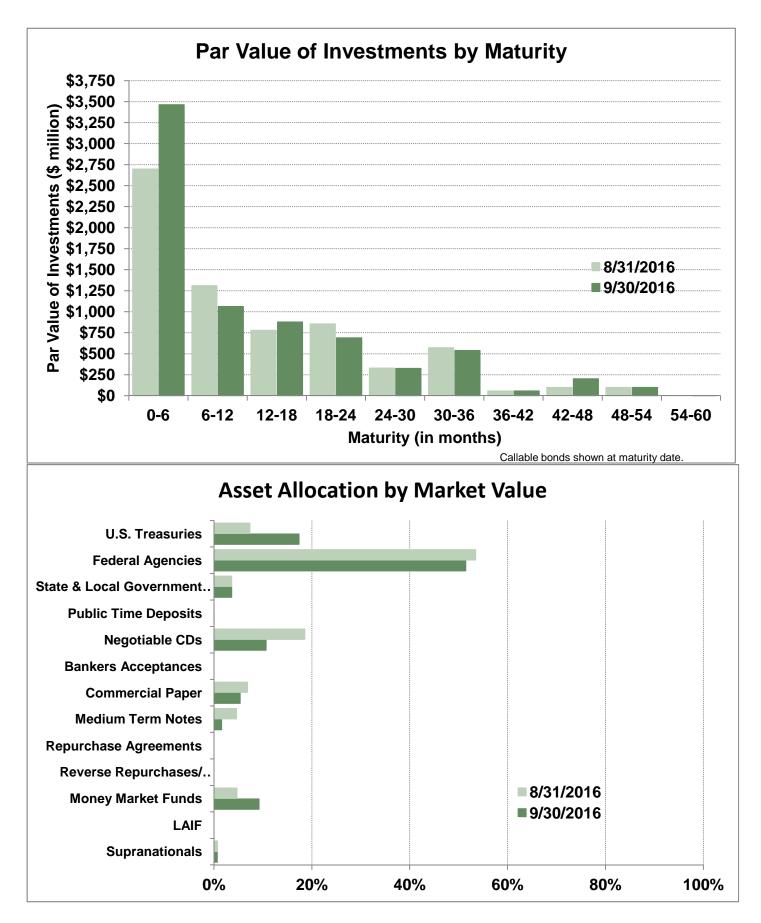

#### **CCSF Pooled Fund Investment Earnings Statistics \***

|                          |              |                   | Current Month |            | Prior Month |     |
|--------------------------|--------------|-------------------|---------------|------------|-------------|-----|
| (in                      | \$ million)  | Fiscal YTD Second | eptember 2016 | Fiscal YTD | August 2016 |     |
| Average Da               | aily Balance | \$ 6,957          | \$ 6,826      | \$ 7,020   | \$ 6,928    |     |
| Net Earning              | js           | 14.48             | 4.90          | 9.57       | 4.76        |     |
| Earned Inc               | ome Yield    | 0.83%             | 0.87%         | 0.80%      | 0.81%       |     |
| CCSF Pooled Fund Statis  | stics *      |                   |               |            |             |     |
| (in \$ million)          | % of         | Book              | Market        | Wtd. Avg.  | Wtd. Avg.   |     |
| Investment Type          | Portfolio    | Value             | Value         | Coupon     | ΥTM         | WAM |
| U.S. Treasuries          | 17.39%       | \$ 1,271.8        | \$ 1,274.2    | 0.28%      | 0.58%       | 183 |
| Federal Agencies         | 51.46%       | 3,771.6           | 3,771.6       | 0.85%      | 0.78%       | 585 |
| State & Local Government |              |                   |               |            |             |     |
| Agency Obligations       | 3.64%        | 267.6             | 266.8         | 1.38%      | 0.98%       | 390 |
| Public Time Deposits     | 0.02%        | 1.2               | 1.2           | 0.89%      | 0.89%       | 202 |
| Negotiable CDs           | 10.65%       | 780.0             | 780.7         | 1.07%      | 1.07%       | 149 |
| Commercial Paper         | 5.36%        | 391.9             | 393.2         | 0.07%      | 1.16%       | 182 |
| Medium Term Notes        | 1.57%        | 115.4             | 115.2         | 1.31%      | 1.08%       | 205 |
| Money Market Funds       | 9.22%        | 675.7             | 675.7         | 0.30%      | 0.30%       | 1   |
| Supranationals           | 0.68%        | 50.0              | 50.0          | 0.06%      | 0.86%       | 609 |
| Totals                   | 100.0%       | \$ 7,325.2        | \$ 7,328.7    | 0.70%      | 0.77%       | 380 |

#### As of September 30, 2016

| (in \$ million)                 |            | Book       | Market     | Market/Book | Current %  | Max. Policy |            |
|---------------------------------|------------|------------|------------|-------------|------------|-------------|------------|
| Security Type                   | Par Value  | Value      | Value      | Price       | Allocation | Allocation  | Compliant? |
| U.S. Treasuries                 | \$ 1,275.0 | \$ 1,271.8 | \$ 1,274.2 | 100.19      | 17.39%     | 100%        | Yes        |
| Federal Agencies                | 3,768.4    | 3,771.6    | 3,771.6    | 100.00      | 51.46%     | 100%        | Yes        |
| State & Local Government        |            |            |            |             |            |             |            |
| Agency Obligations              | 264.5      | 267.6      | 266.8      | 99.70       | 3.64%      | 20%         | Yes        |
| Public Time Deposits            | 1.2        | 1.2        | 1.2        | 100.00      | 0.02%      | 100%        | Yes        |
| Negotiable CDs                  | 780.0      | 780.0      | 780.7      | 100.09      | 10.65%     | 30%         | Yes        |
| Bankers Acceptances             | -          | -          | -          | -           | 0.00%      | 40%         | Yes        |
| Commercial Paper                | 395.0      | 391.9      | 393.2      | 100.32      | 5.36%      | 25%         | Yes        |
| Medium Term Notes               | 115.0      | 115.4      | 115.2      | 99.87       | 1.57%      | 25%         | Yes        |
| Repurchase Agreements           | -          | -          | -          | -           | 0.00%      | 10%         | Yes        |
| Reverse Repurchase/             |            |            |            |             |            |             |            |
| Securities Lending Agreements   | -          | -          | -          | -           | 0.00%      | \$75mm      | Yes        |
| Money Market Funds - Government | 675.7      | 675.7      | 675.7      | 100.00      | 9.22%      | 10%         | Yes        |
| Money Market Funds - Prime      | -          | -          | -          | -           | 0.00%      | 5%          | Yes        |
| LAIF                            | -          | -          | -          | -           | 0.00%      | \$50mm      | Yes        |
| Supranationals                  | 50.0       | 50.0       | 50.0       | 100.15      | 0.68%      | 5%          | Yes        |
| TOTAL                           | \$ 7,324.8 | \$ 7,325.2 | \$ 7,328.7 | 100.05      | 100.00%    | -           | Yes        |