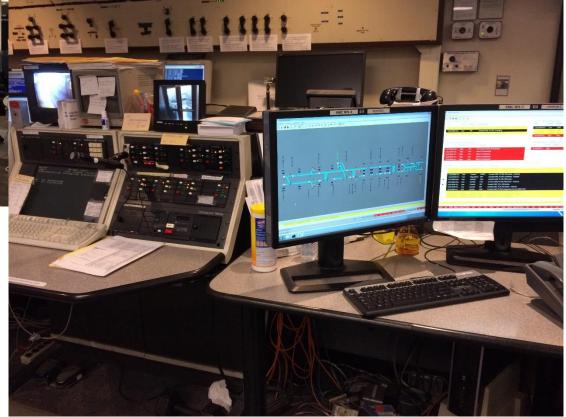

# TRANSPORTATION MGMT. CENTER (TMC)

- Operator interface with performance
- Focus on performance to meet voter mandated on-time performance goals
- Proactive focus, not reactive

- 21<sup>st</sup> Century communications system
- Clear, crisp radio communications
- Modern vehicle tracking
- User information automatically transmitted to controller

## TIMELINE

 Approximately 200 of 850 buses have new radio and communicate with TMC

- Completion date is April 2017

 Rail modes will have new radio installed this Spring and completed by July 2017

– ATCS installation in TMC this Spring