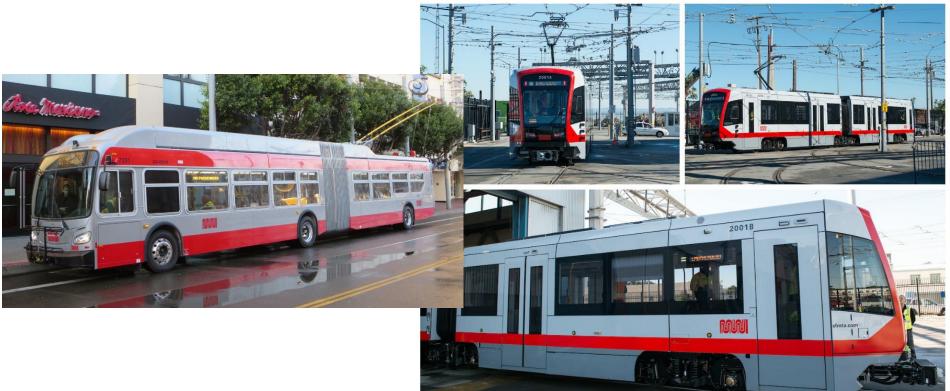

# **NEW VEHICLES CONTINUE TO ROLL IN**

- Breakdowns and equipment trending down
- New buses continuing to arrive
- First new train arrived this month!