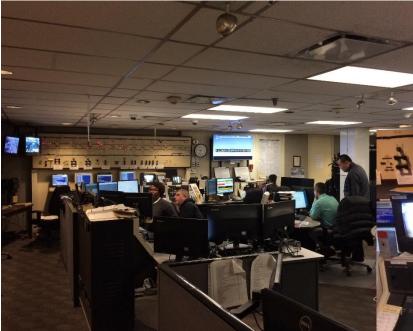

# **OPERATIONS CENTRAL CONTROL (OCC)**

- ATCS installed in 1990s
- Focus on responding to incidents
- Quality of radio communications varies widely

- 1970s era communication system
- Vehicle tracking via a customer-focused interface, Nextbus, implemented in early 2000s

# TRANSPORTATION MGMT. CENTER (TMC)

- Operator interface with performance
- Focus on performance to meet voter mandated on-time performance goals
- Proactive focus, not reactive

- 21<sup>st</sup> Century communications system
- Clear, crisp radio communications
- Modern vehicle tracking
- User information automatically transmitted to controller