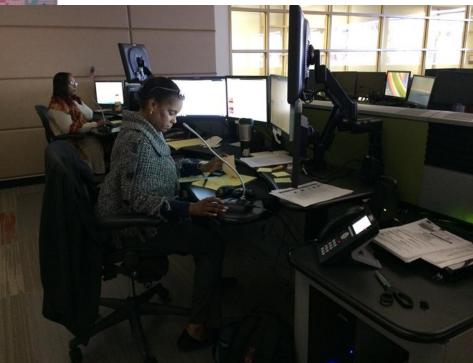

## BACKGROUND

The SFMTA is currently transitioning from a 1970s era communications center and transportation model to a modern, 21<sup>st</sup> Century multi-modal transportation center called the Transportation Management Center (TMC) which will oversee the daily operations of one of the Nation's ten largest transit agencies.

# **OPERATIONS CENTRAL CONTROL (OCC)**

- ATCS installed in 1990s
- Focus on responding to incidents
- Quality of radio communications varies widely

- 1970s era communication system
- Vehicle tracking via a customer-focused interface, Nextbus, implemented in early 2000s

# TRANSPORTATION MGMT. CENTER (TMC)

- Operator interface with performance
- Focus on performance to meet voter mandated on-time performance goals
- Proactive focus, not reactive

- 21<sup>st</sup> Century communications system
- Clear, crisp radio communications
- Modern vehicle tracking
- User information automatically transmitted to controller