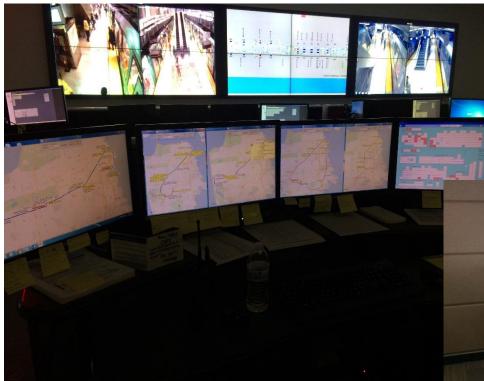

# TRANSPORTATION MGMT. CENTER (TMC)

- Operator interface with performance
- Focus on performance to meet voter mandated on-time performance goals
- Proactive focus, not reactive

- 21<sup>st</sup> Century communications system
- Clear, crisp radio communications
- Modern vehicle tracking
- User information automatically transmitted to controller

## TIMELINE

 Approximately 200 of 850 buses have new radio and communicate with TMC

- Completion date is April 2017

 Rail modes will have new radio installed this Spring and completed by July 2017

– ATCS installation in TMC this Spring