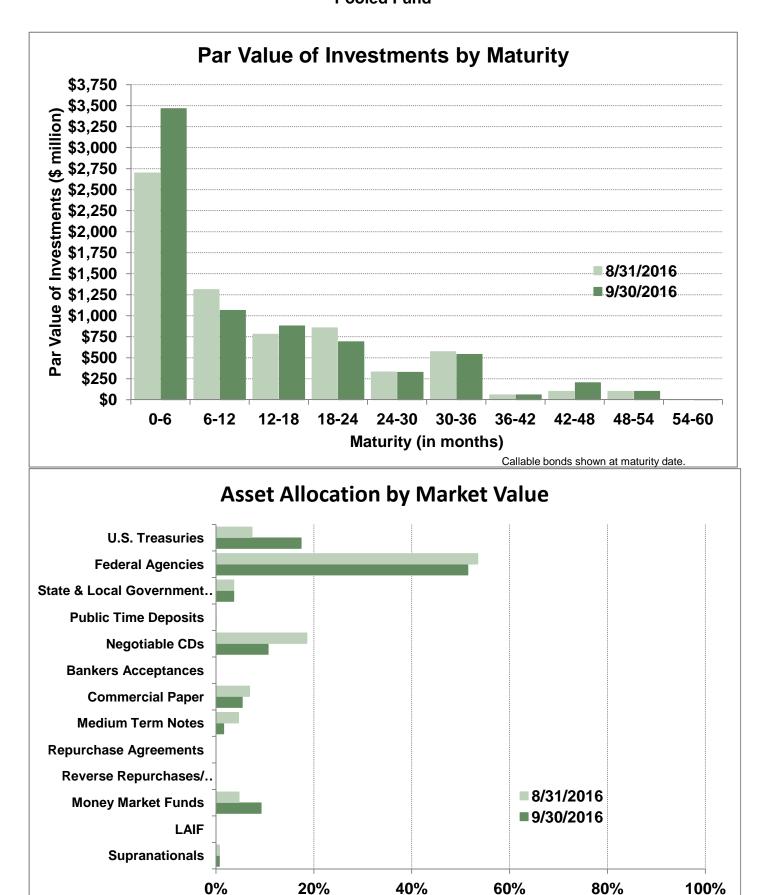

#### **CCSF Pooled Fund Statistics \***

| (in \$ million)          | % of      | Book       | Market     | Wtd. Avg. | Wtd. Avg. |     |
|--------------------------|-----------|------------|------------|-----------|-----------|-----|
| Investment Type          | Portfolio | Value      | Value      | Coupon    | YTM       | WAM |
| U.S. Treasuries          | 17.39%    | \$ 1,271.8 | \$ 1,274.2 | 0.28%     | 0.58%     | 183 |
| Federal Agencies         | 51.46%    | 3,771.6    | 3,771.6    | 0.85%     | 0.78%     | 585 |
| State & Local Government |           |            |            |           |           |     |
| Agency Obligations       | 3.64%     | 267.6      | 266.8      | 1.38%     | 0.98%     | 390 |
| Public Time Deposits     | 0.02%     | 1.2        | 1.2        | 0.89%     | 0.89%     | 202 |
| Negotiable CDs           | 10.65%    | 780.0      | 780.7      | 1.07%     | 1.07%     | 149 |
| Commercial Paper         | 5.36%     | 391.9      | 393.2      | 0.07%     | 1.16%     | 182 |
| Medium Term Notes        | 1.57%     | 115.4      | 115.2      | 1.31%     | 1.08%     | 205 |
| Money Market Funds       | 9.22%     | 675.7      | 675.7      | 0.30%     | 0.30%     | 1   |
| Supranationals           | 0.68%     | 50.0       | 50.0       | 0.06%     | 0.86%     | 609 |
| Totals                   | 100.0%    | \$ 7,325.2 | \$ 7,328.7 | 0.70%     | 0.77%     | 380 |

# Portfolio Summary Pooled Fund

As of September 30, 2016

| (in \$ million)                 | <b>5</b> V.1 | Book       | Market     | Market/Book | Current %  | Max. Policy | 0 11 10    |
|---------------------------------|--------------|------------|------------|-------------|------------|-------------|------------|
| Security Type                   | Par Value    | Value      | Value      | Price       | Allocation | Allocation  | Compliant? |
| U.S. Treasuries                 | \$ 1,275.0   | \$ 1,271.8 | \$ 1,274.2 | 100.19      | 17.39%     | 100%        | Yes        |
| Federal Agencies                | 3,768.4      | 3,771.6    | 3,771.6    | 100.00      | 51.46%     | 100%        | Yes        |
| State & Local Government        |              |            |            |             |            |             | _          |
| Agency Obligations              | 264.5        | 267.6      | 266.8      | 99.70       | 3.64%      | 20%         | Yes        |
| Public Time Deposits            | 1.2          | 1.2        | 1.2        | 100.00      | 0.02%      | 100%        | Yes        |
| Negotiable CDs                  | 780.0        | 780.0      | 780.7      | 100.09      | 10.65%     | 30%         | Yes        |
| Bankers Acceptances             | -            | -          | -          | -           | 0.00%      | 40%         | Yes        |
| Commercial Paper                | 395.0        | 391.9      | 393.2      | 100.32      | 5.36%      | 25%         | Yes        |
| Medium Term Notes               | 115.0        | 115.4      | 115.2      | 99.87       | 1.57%      | 25%         | Yes        |
| Repurchase Agreements           | -            | -          | -          | -           | 0.00%      | 10%         | Yes        |
| Reverse Repurchase/             |              |            |            |             |            |             |            |
| Securities Lending Agreements   | -            | -          | -          | -           | 0.00%      | \$75mm      | Yes        |
| Money Market Funds - Government | 675.7        | 675.7      | 675.7      | 100.00      | 9.22%      | 10%         | Yes        |
| Money Market Funds - Prime      | -            | -          | -          | -           | 0.00%      | 5%          | Yes        |
| LAIF                            | -            | -          | -          | =           | 0.00%      | \$50mm      | Yes        |
| Supranationals                  | 50.0         | 50.0       | 50.0       | 100.15      | 0.68%      | 5%          | Yes        |
| TOTAL                           | \$ 7,324.8   | \$ 7,325.2 | \$ 7,328.7 | 100.05      | 100.00%    | -           | Yes        |