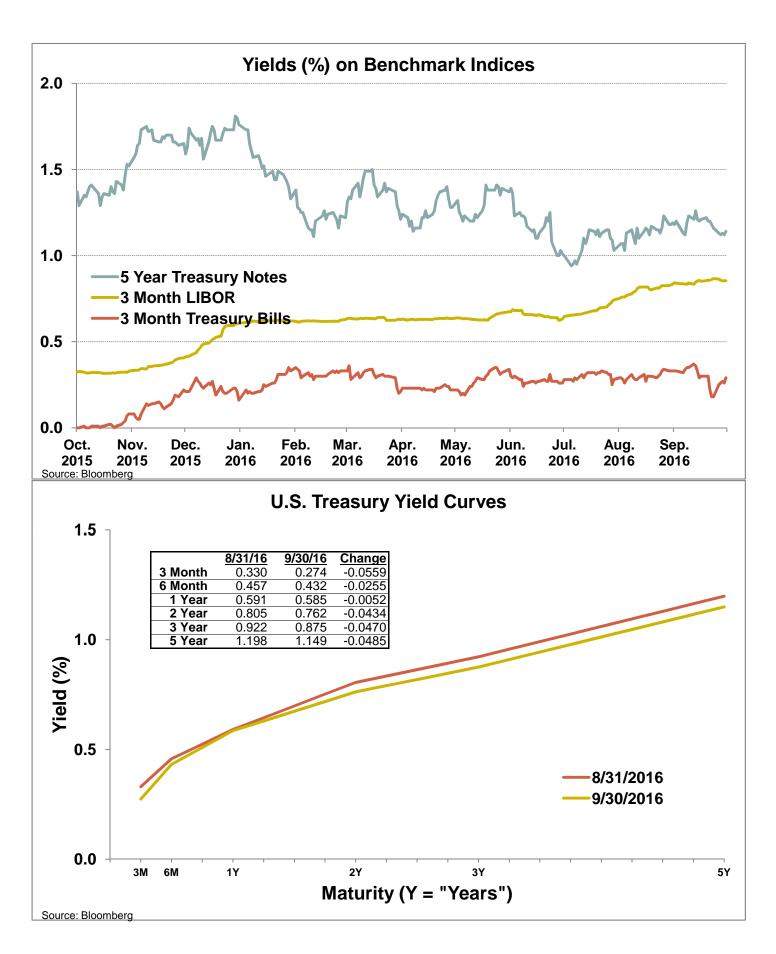

#### **CCSF Pooled Fund Statistics \***

| (in \$ million)          | % of      | Book       | Market     | Wtd. Avg. | Wtd. Avg. |     |
|--------------------------|-----------|------------|------------|-----------|-----------|-----|
| Investment Type          | Portfolio | Value      | Value      | Coupon    | YTM       | WAM |
| U.S. Treasuries          | 17.39%    | \$ 1,271.8 | \$ 1,274.2 | 0.28%     | 0.58%     | 183 |
| Federal Agencies         | 51.46%    | 3,771.6    | 3,771.6    | 0.85%     | 0.78%     | 585 |
| State & Local Government |           |            |            |           |           |     |
| Agency Obligations       | 3.64%     | 267.6      | 266.8      | 1.38%     | 0.98%     | 390 |
| Public Time Deposits     | 0.02%     | 1.2        | 1.2        | 0.89%     | 0.89%     | 202 |
| Negotiable CDs           | 10.65%    | 780.0      | 780.7      | 1.07%     | 1.07%     | 149 |
| Commercial Paper         | 5.36%     | 391.9      | 393.2      | 0.07%     | 1.16%     | 182 |
| Medium Term Notes        | 1.57%     | 115.4      | 115.2      | 1.31%     | 1.08%     | 205 |
| Money Market Funds       | 9.22%     | 675.7      | 675.7      | 0.30%     | 0.30%     | 1   |
| Supranationals           | 0.68%     | 50.0       | 50.0       | 0.06%     | 0.86%     | 609 |
| Totals                   | 100.0%    | \$ 7,325.2 | \$ 7,328.7 | 0.70%     | 0.77%     | 380 |