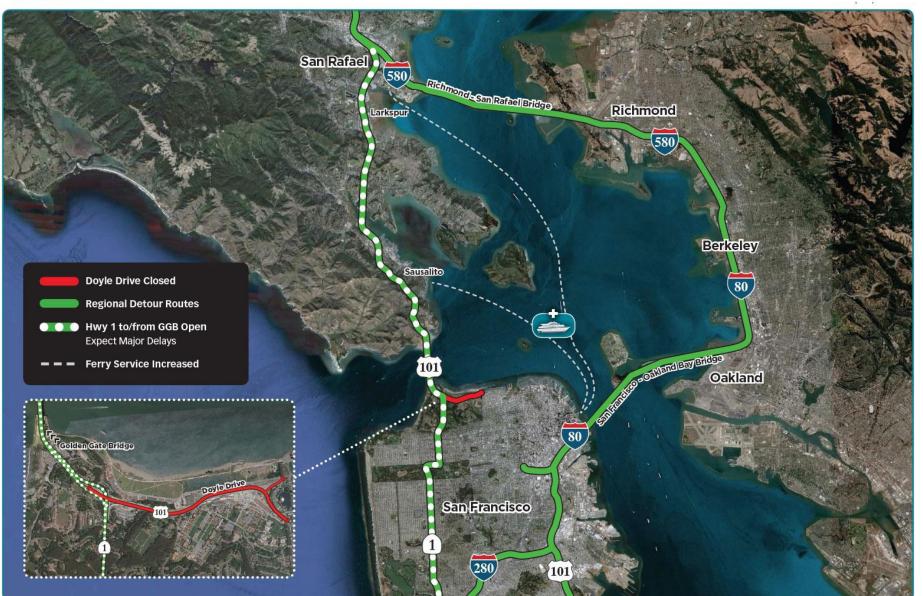

# DOYLE DRIVE EXTENDED WEEKEND CLOSURE REGIONAL DETOUR ROUTES

#### Traffic Switch

Presidio Parkway > Status

- Presidio Parkway to be opened to traffic following four-day closure
- ► Closure and traffic switch targeted May 28 June 1, 2015
- Golden Gate Bridge and Highway 1 remain open
- Public should avoid area or use transit