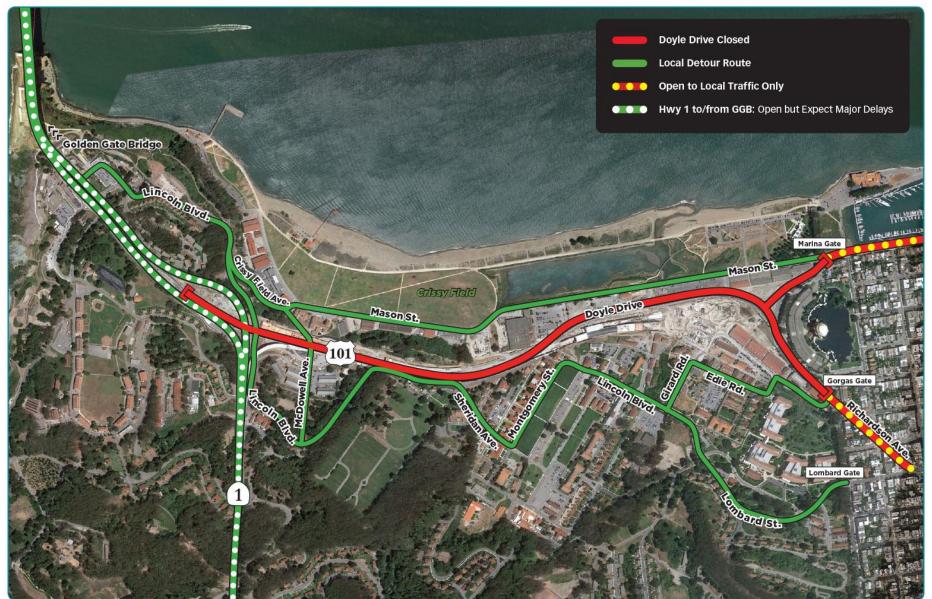

# DOYLE DRIVE EXTENDED WEEKEND CLOSURE PRESIDIO ROAD CLOSURES & DETOUR ROUTES

#### Traffic Switch

Presidio Parkway > Status

- Presidio Parkway to be opened to traffic following four-day closure
- ► Closure and traffic switch targeted May 28 June 1, 2015
- Golden Gate Bridge and Highway 1 remain open
- Public should avoid area or use transit