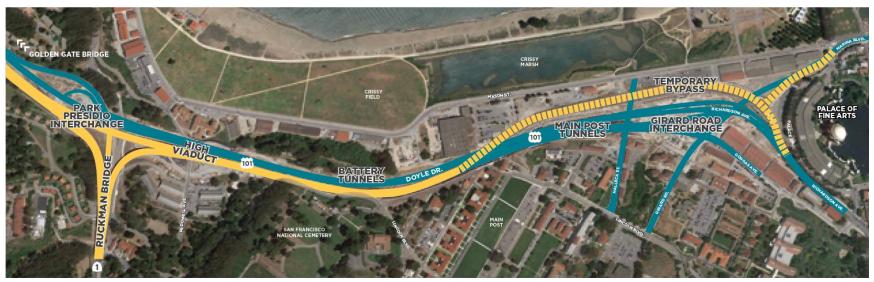

# Capital Projects Update for Plans and Programs Committee

Presidio Parkway Agenda Item 6



SAN FRANCISCO COUNTY TRANSPORTATION AUTHORITY
May 12, 2015

#### Contents

25 YEARS

CONNECTING
OUR COMMUNITY

- Project Scope and Schedule
- Budget & Funding
- Project Status
- ▶ DBE/SBE and Workforce Program
- Challenges
- Traffic Switch
- Opening Celebration

#### Project Scope and Schedule

Presidio Parkway> Scope and Schedule







## Budget – Costs at Completion (\$)

Presidio Parkway > Budget



| Activity                                  | Phase I     | Phase II    |
|-------------------------------------------|-------------|-------------|
| Environmental                             | 27,800,000  |             |
| Development and Design                    | 51,900,000  |             |
| Right of Way                              | 83,800,000  |             |
| Transaction and Oversight                 | 57,200,000  | 37,500,000  |
| Construction                              | 281,500,000 |             |
| Construction Completion Milestone Payment |             | 185,400,000 |
| TIFIA Tranche A Loan Repayment            |             | 91,000,000  |
| TIFIA Tranche B Loan Repayment            |             |