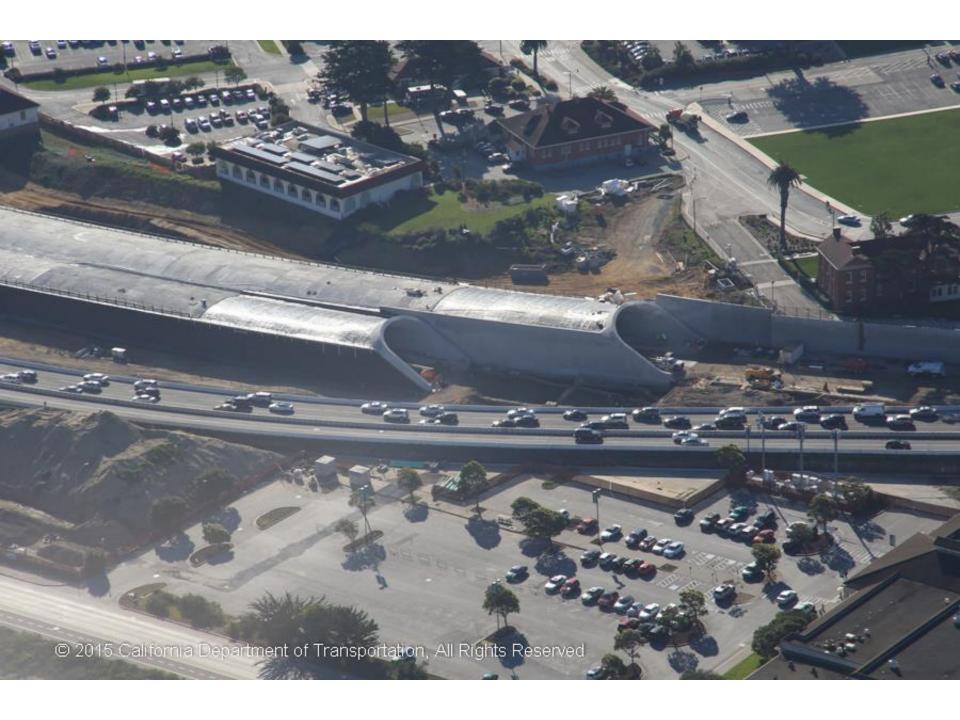

| Phase I     | Phase II    |
|------------------------------|-------|-------------|-------------|
| Federal                      |       | 156,600,000 | 51,900,000  |
| State                        |       | 213,000,000 | 72,200,000  |
| Prop K                       |       | 29,600,000  | 36,000,000  |
| Regional Improvement Program |       | 17,100,000  | 67,000,000  |
| State Local Partnership      |       |             | 19,400,000  |
| MTC Bridge Tolls             |       | 80,000,000  |             |
| STP/CMAQ                     |       |             | 34,000,000  |
| Golden Gate Bridge           |       |             | 75,000,000  |
| Marin and Sonoma Counties    |       |             | 5,000,000   |
|                              | Total | 496,300,000 | 360,500,000 |















## DBE/SBE and Workforce Program

Presidio Parkway > DBE/SBE/Workforce > DBE/SBE Data



| Contract                     | Goals |     | Actual |       | Paid         |
|------------------------------|-------|-----|--------|-------|--------------|
|                              | DBE   | SBE | DBE    | SBE   |              |
| 1. Environmental Services    | NA    | 25% | 1.1%   | 63.8% | \$3,653,444  |
| 2. Utility Relocation        | NA    | 25% | 29.3%  | 33.8% | \$7,703,020  |
| 3. Viaduct & Interchange     | 2.9%  | 25% | 3.1%   | 5.4%  | \$5,209,520  |
| 4. Southbound Battery Tunnel | 5.0%  | 25% | 10.3%  | 13.2% | \$16,975,520 |
| 5. Phase II P3               | 5.0%  | 25% | 3.9%   | 11.6% | \$25,682,373 |
| Total to Date                |       |     |        |       | \$59,223,87