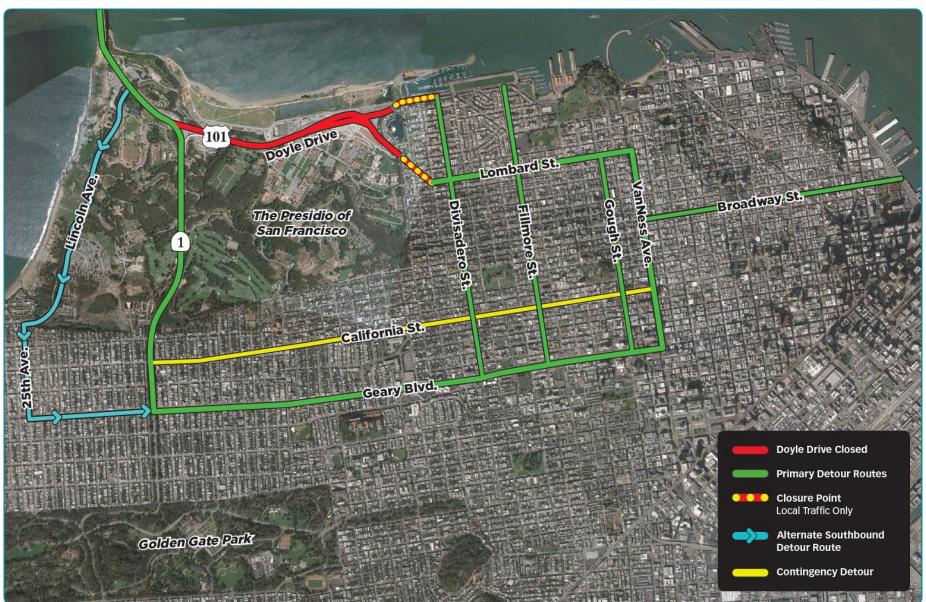

# DOYLE DRIVE EXTENDED WEEKEND CLOSURE REGIONAL DETOUR ROUTES

#### Traffic Switch

Presidio Parkway > Status

- Presidio Parkway to be opened to traffic following four-day closure
- ► Closure and traffic switch targeted May 28 June 1, 2015
- Golden Gate Bridge and Highway 1 remain open
- Public should avoid area or use transit