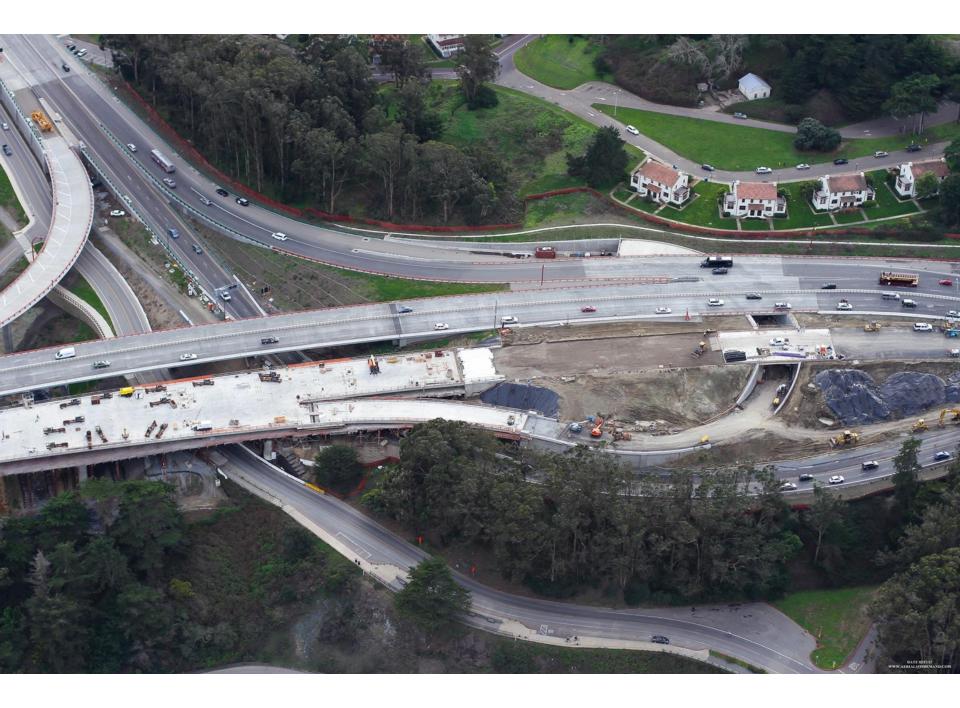

| Phase I     | Phase II    |
|------------------------------|-------|-------------|-------------|
| Federal                      |       | 156,600,000 | 51,900,000  |
| State                        |       | 213,000,000 | 72,200,000  |
| Prop K                       |       | 29,600,000  | 36,000,000  |
| Regional Improvement Program |       | 17,100,000  | 67,000,000  |
| State Local Partnership      |       |             | 19,400,000  |
| MTC Bridge Tolls             |       | 80,000,000  |             |
| STP/CMAQ                     |       |             | 34,000,000  |
| Golden Gate Bridge           |       |             | 75,000,000  |
| Marin and Sonoma Counties    |       |             | 5,000,000   |
|                              | Total | 496,300,000 | 360,500,000 |















## DBE/SBE and Workforce Program

Presidio Parkway > DBE/SBE/Workforce > DBE/SBE Data



| Contract                     | Goals |     | Actual |       | Paid         |
|------------------------------|-------|-----|--------|-------|--------------|
|                              | DBE   | SBE | DBE    | SBE   |              |
| 1. Environmental Services    | NA    | 25% | 1.1%   | 63.8% | \$3,653,444  |
| 2. Utility Relocation        | NA    | 25% | 29.3%  | 33.8% | \$7,703,020  |
| 3. Viaduct & Interchange     | 2.9%  | 25% | 3.1%   | 5.4%  | \$5,209,520  |
| 4. Southbound Battery Tunnel | 5.0%  | 25% | 10.3%  | 13.2% | \$16,975,520 |
| 5. Phase II P3               | 5.0%  | 25% | 3.9%   | 11.6% | \$25,682,373 |
| Total to Date                |       |     |        |       | \$59,22