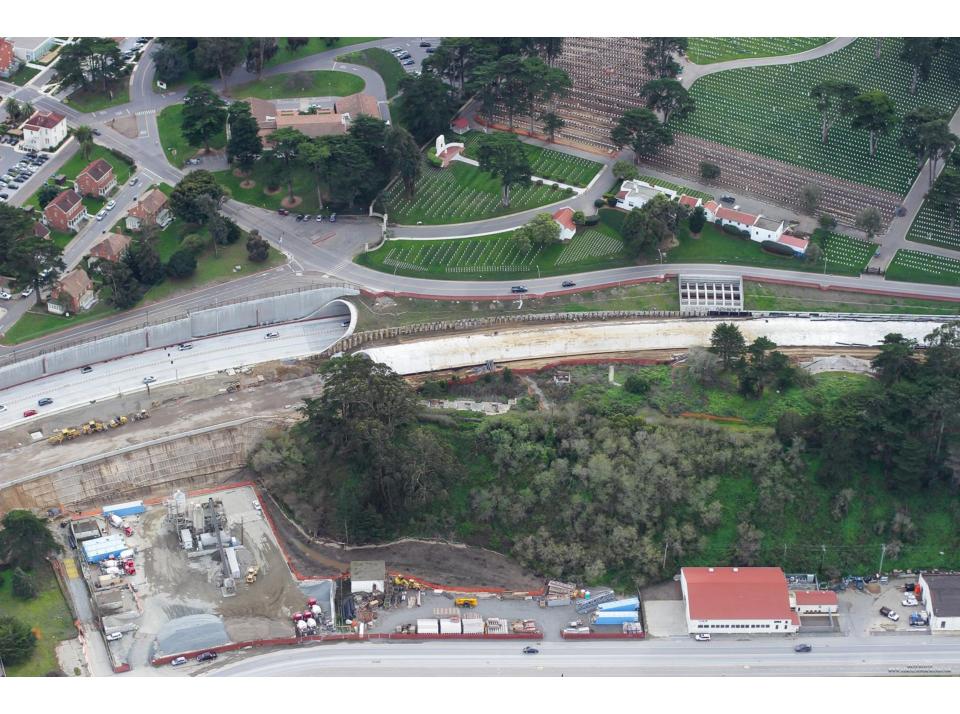

| Phase I     | Phase II    |
|------------------------------|-------|-------------|-------------|
| Federal                      |       | 156,600,000 | 51,900,000  |
| State                        |       | 213,000,000 | 72,200,000  |
| Prop K                       |       | 29,600,000  | 36,000,000  |
| Regional Improvement Program |       | 17,100,000  | 67,000,000  |
| State Local Partnership      |       |             | 19,400,000  |
| MTC Bridge Tolls             |       | 80,000,000  |             |
| STP/CMAQ                     |       |             | 34,000,000  |
| Golden Gate Bridge           |       |             | 75,000,000  |
| Marin and Sonoma Counties    |       |             | 5,000,000   |
|                              | Total | 496,300,000 | 360,500,000 |















## DBE/SBE and Workforce Program

Presidio Parkway > DBE/SBE/Workforce > DBE/SBE Data



| Contract                     | Goals |     | Actual |       | Paid         |
|------------------------------|-------|-----|--------|-------|--------------|
|                              | DBE   | SBE | DBE    | SBE   |              |
| 1. Environmental Services    | NA    | 25% | 1.1%   | 63.8% | \$3,653,444  |
| 2. Utility Relocation        | NA    | 25% | 29.3%  | 33.8% | \$7,703,020  |
| 3. Viaduct & Interchange     | 2.9%  | 25% | 3.1%   | 5.4%  | \$5,209,520  |
| 4. Southbound Battery Tunnel | 5.0%  | 25% | 10.3%  | 13.2% | \$16,975,520 |
| 5. Phase II P3               | 5.0%  | 25% | 3.9%   | 11.6% | \$25,682,373 |
| Total to Date                |       |     |        |       | \$59,223,