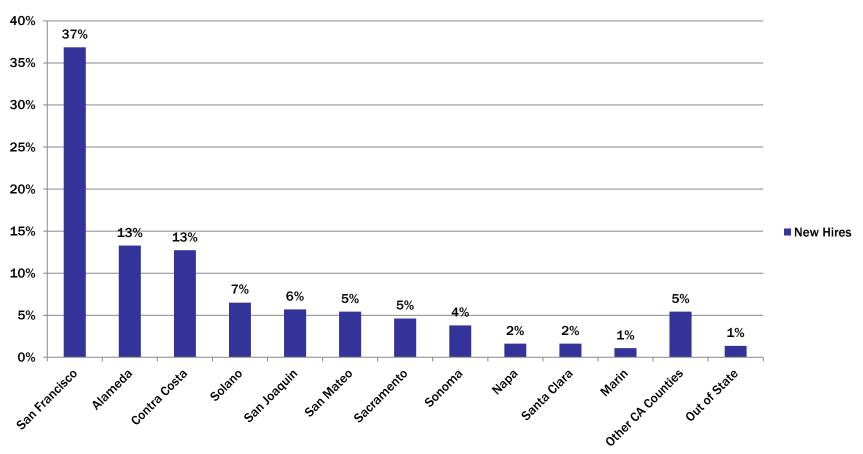

#### Workforce Program Report Q1 2015

Presidio Parkway > DBE/SBE/Workforce > Workforce Participation

|                                   | Count | %    |
|-----------------------------------|-------|------|
| New Hire Requests to First Source | 382   | 100% |
| Local Hires – Bay Area            | 306   | 80%  |
| Local Hires - San Francisco       | 136   | 37%  |
| Total New Hires Q1 2015           | 369   | 97%  |

#### Workforce Program Report Q1 2015

Presidio Parkway > DBE/SBE/Workforce > Workforce Participation

#### **New Hires**