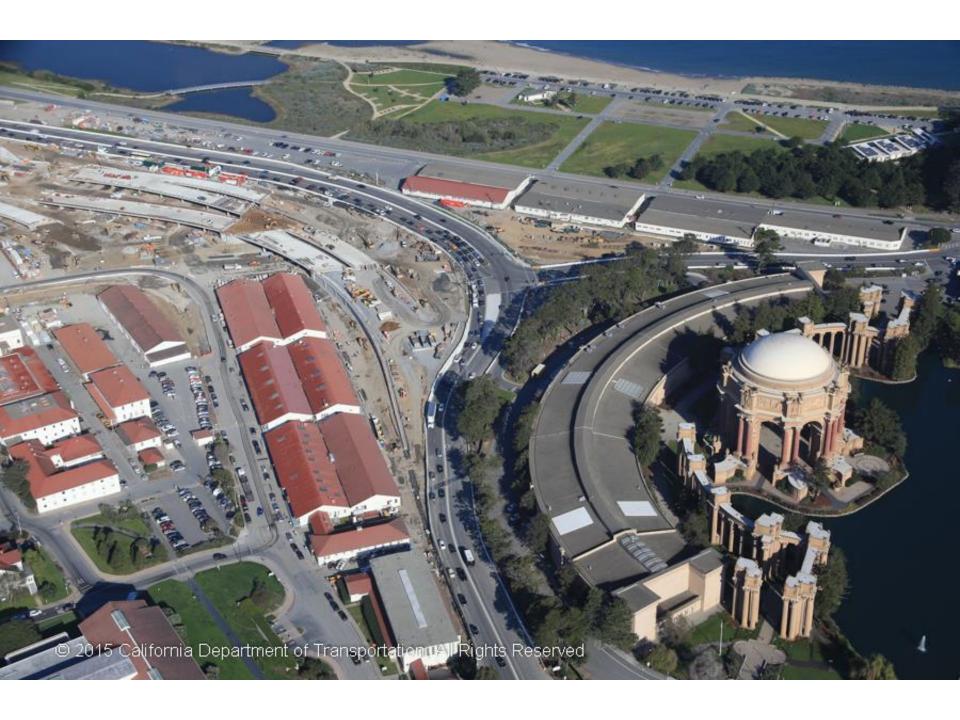

Phase I     | Phase II    |
|------------------------------|-------|-------------|-------------|
| Federal                      |       | 156,600,000 | 51,900,000  |
| State                        |       | 213,000,000 | 72,200,000  |
| Prop K                       |       | 29,600,000  | 36,000,000  |
| Regional Improvement Program |       | 17,100,000  | 67,000,000  |
| State Local Partnership      |       |             | 19,400,000  |
| MTC Bridge Tolls             |       | 80,000,000  |             |
| STP/CMAQ                     |       |             | 34,000,000  |
| Golden Gate Bridge           |       |             | 75,000,000  |
| Marin and Sonoma Counties    |       |             | 5,000,000   |
|                              | Total | 496,300,000 | 360,500,000 |















## DBE/SBE and Workforce Program

Presidio Parkway > DBE/SBE/Workforce > DBE/SBE Data



| Contract                     | Goals |     | Actual |       | Paid         |
|------------------------------|-------|-----|--------|-------|--------------|
|                              | DBE   | SBE | DBE    | SBE   |              |
| 1. Environmental Services    | NA    | 25% | 1.1%   | 63.8% | \$3,653,444  |
| 2. Utility Relocation        | NA    | 25% | 29.3%  | 33.8% | \$7,703,020  |
| 3. Viaduct & Interchange     | 2.9%  | 25% | 3.1%   | 5.4%  | \$5,209,520  |
| 4. Southbound Battery Tunnel | 5.0%  | 25% | 10.3%  | 13.2% | \$16,975,520 |
| 5. Phase II P3               | 5.0%  | 25% | 3.9%   | 11.6% | \$25,682,373 |
| Total to Date                |       |     |        |       | \$59,223,877