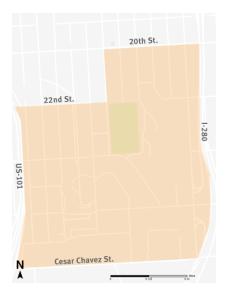

Potrero Hill Neighborhood Transportation Plan

#### Plans and Programs Committee Agenda Item 5



SAN FRANCISCO COUNTY TRANSPORTATION AUTHORITY June 16, 2015

# Study Area







#### **Rebuild Potrero**

606 units, 1,200 residents (public housing)





- All residents remain on site during and after construction
- Up to 500 additional affordable units







## Key Challenges – Walkability/ Connectivity/Ped Safety











# Key Challenges – Security/Lighting









#### Key Challenges – Lack of Transit Stop Amenities





## Finding – Multiple Transit Routes Serving Site, but Challenges Remain



#### Project Concept: Pedestrian Lighting





#### Project Concept: Traffic Calming + Stop Amenities





# 25<sup>th</sup> and Dakota





# 25<sup>th</sup> and Dakota





# 25<sup>th</sup> and Dakota





# Traffic Calming + Stop Amenities





# 25<sup>th</sup> and Connecticut





# 25<sup>th</sup> and Connecticut





Shuttle





# Very involved community