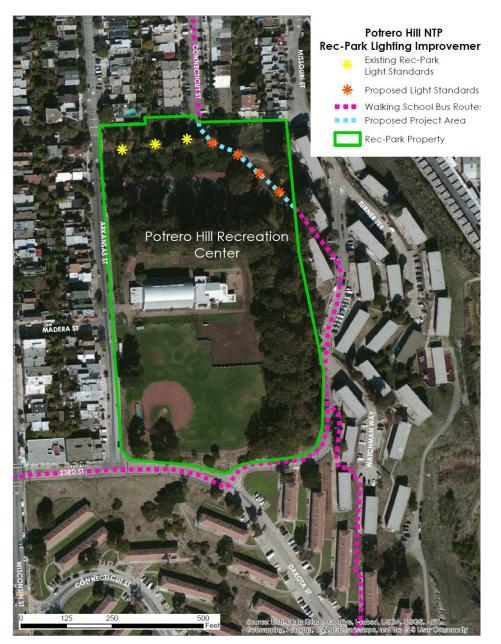

Potrero Hill Neighborhood Transportation Plan

#### Plans and Programs Committee Agenda Item 5



SAN FRANCISCO COUNTY TRANSPORTATION AUTHORITY June 16, 2015

# Study Area







#### **Rebuild Potrero**

606 units, 1,200 residents (public housing)





- All residents remain on site during and after construction
- Up to 500 additional affordable units







## Key Challenges – Walkability/ Connectivity/Ped Safety











# Key Challenges – Security/Lighting









#### Key Challenges – Lack of Transit Stop Amenities





## Finding – Multiple Transit Routes Serving Site, but Challenges Remain



#### Project Concept: Pedestrian Lighting





#### Project Concept: Traffic Calming + Stop Amenities





# 25<sup>th</sup> and Dakota





# 25<sup>th</sup> and Dakota





# 25<sup>th</sup> and Dakota





# Traffic Calming + Stop Amenities





# 25<sup>th</sup> and Connecticut





# 25<sup>th</sup> and Connecticut





Shuttle





# Very involved community partner with high capacity





#### Next Steps



- Final Report to be adopted in May/June Board Cycle
- Planning Department (Pavement to Parks) to lead final design implementation of traffic calming projects (fully funded)
  - Implementation in early 2016
- Rec-Park to lead ped lighting project (fully funded)
  - Implementation in 2016
- BRIDGE to further refine shuttle project and funding

#### Thank you! Questions?



#### SAN FRANCISCO COUNTY TRANSPORTATION AUTHORITY