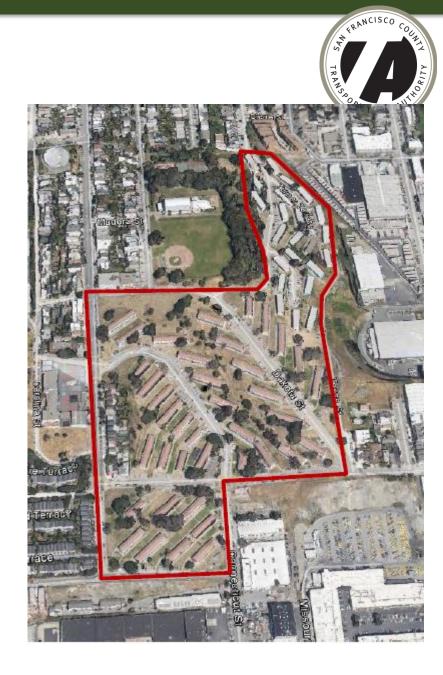

#### **Rebuild Potrero**

606 units, 1,200 residents (public housing)

- All residents remain on site during and after construction
- Up to 500 additional affordable units