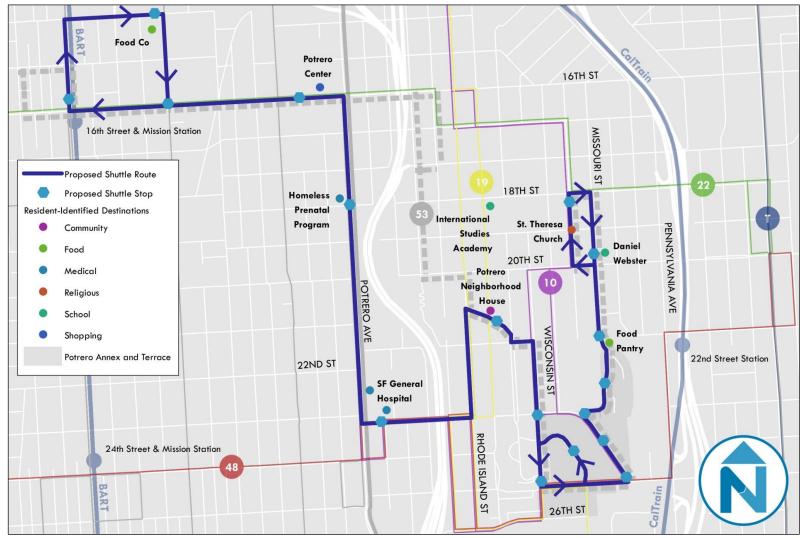

16, 2015

# Study Area







#### **Rebuild Potrero**

606 units, 1,200 residents (public housing)





- All residents remain on site during and after construction
- Up to 500 additional affordable units







## Key Challenges – Walkability/ Connectivity/Ped Safety











# Key Challenges – Security/Lighting









#### Key Challenges – Lack of Transit Stop Amenities





## Finding – Multiple Transit Routes Serving Site, but Challenges Remain



#### Project Concept: Pedestrian Lighting





#### Project Concept: Traffic Calming + Stop Amenities





# 25<sup>th</sup> and Dakota





# 25<sup>th</sup> and Dakota





# 25<sup>th</sup> and Dakota





# Traffic Calming + Stop Amenities





# 25<sup>th</sup> and Connecticut





# 25<sup>th</sup> and Connecticut





Shuttle





# Very involved community partner with high capacity





#### Next Steps



- Final Report to be adopted in May/June Board Cycle
- Planning Department (Pavement to Parks) to lead final design implementation of traffic calming projects (fully funded)
  - Implementation in early 2016
- Rec-Park to lead ped lighting project (fully funded)
  - Implementation in 2016
- BRIDGE to further refine shuttle project and funding

#### Thank you! Questions?



#### SAN FRANCISCO COUNTY TRANSPORTATION AUTHORITY