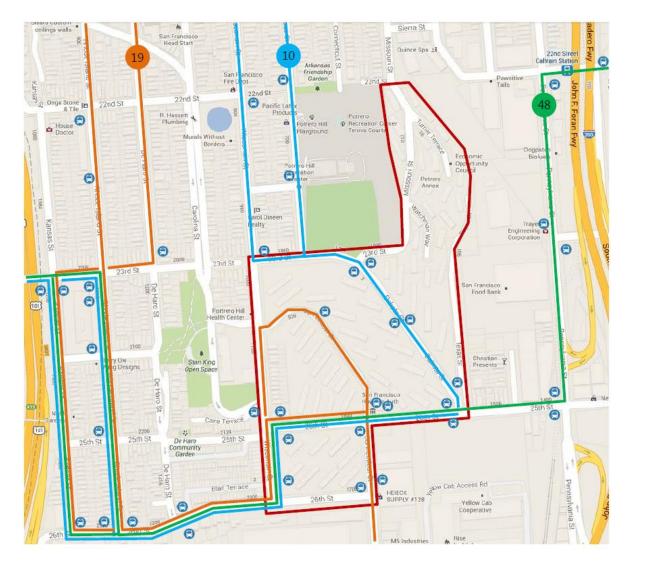

# Study Area

## Finding – Multiple Transit Routes Serving Site, but Challenges Remain